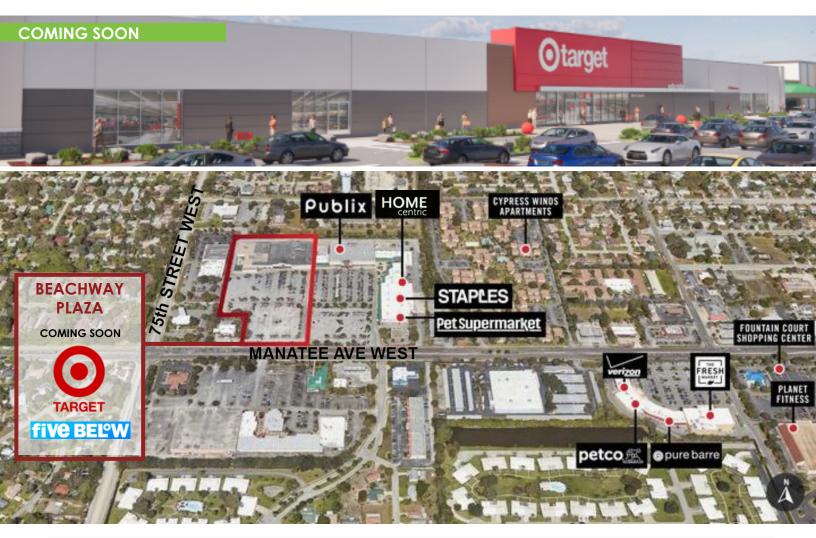

### **PROPERTY OVERVIEW**

- Former Kmart to be Redeveloped
- Anchored by Target (Coming Soon) & Five Below (Now Open)
- Shadow Anchored by Publix, Home Centric, Staples & Pet Supermarket
- GLA of +/-88,558 SF
- Pad Site Available

### **LOCATION OVERVIEW**

- Located south of Tampa
- Intersection: 75th Street West & Manatee Ave West
- Manatee County
- Traffic Count: 17,000 AADT

7850 NW 146th Street, 4th Floor | Miami Lakes | FL 33016

# **MANATEE AVENUE WEST**