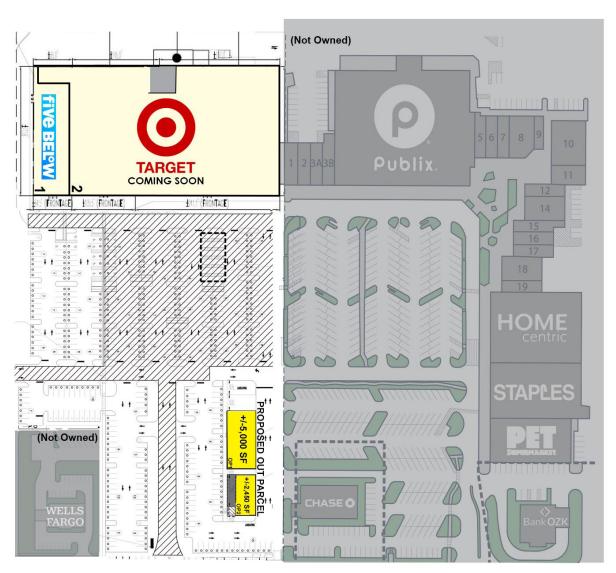

### **PROPERTY OVERVIEW**

- Former Kmart to be Redeveloped
- Anchored by Target (Coming Soon) & Five Below (Now Open)
- Shadow Anchored by Publix, Home Centric, Staples & Pet Supermarket
- GLA of +/-88,558 SF
- Pad Site Available

SPACE AVAILABLE