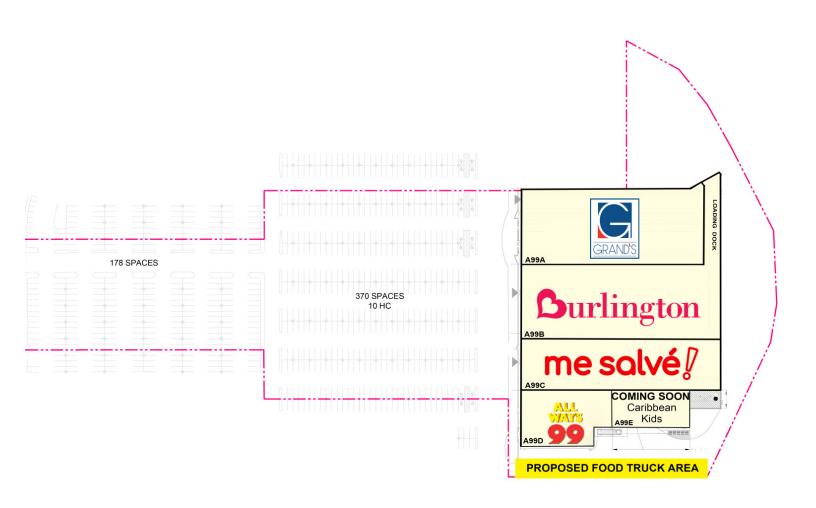

#### **PROPERTY OVERVIEW**

- Anchored by Supermax (not owned), PetSmart & Farmacias Savia (not owned), Me Salve, Grand's & Burlington
- GLA of +/- 129,082 SF
- Pad Site Available
- Food Truck Space & Kiosks Available