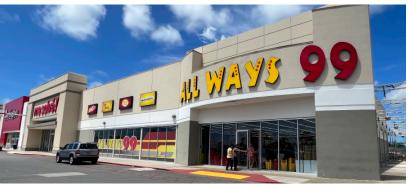

#### **PROPERTY OVERVIEW**

- Anchored by Supermax (not owned), PetSmart & Farmacias Savia (not owned), Me Salve, Grand's & Burlington
- GLA of +/- 129,082 SF
- Pad Site Available
- Food Truck Space & Kiosks Available