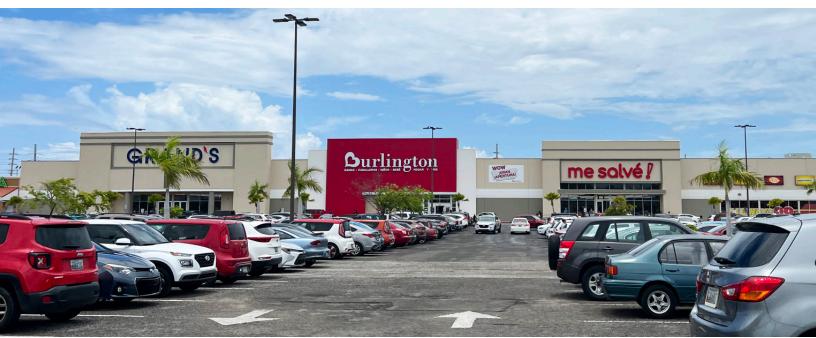

#### **PROPERTY OVERVIEW**

- Anchored by Supermax (not owned), PetSmart & Farmacias Savia (not owned), Me Salve, Grand's & Burlington
- GLA of +/- 129,082 SF
- Pad Site Available
- Food Truck Space & Kiosks Available