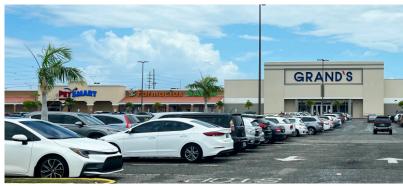

#### **PROPERTY OVERVIEW**

- Anchored by Supermax (not owned), PetSmart & Farmacias Savia (not owned), Me Salve, Grand's & Burlington
- GLA of +/- 129,082 SF
- Pad Site Available
- Food Truck Space & Kiosks Available