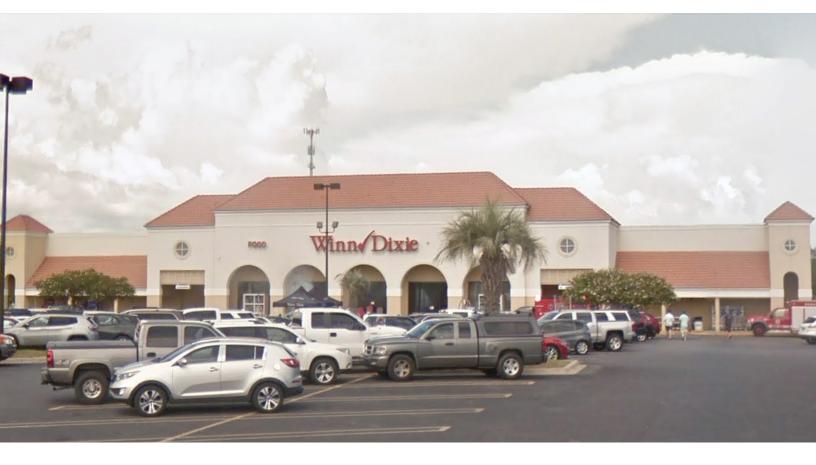

### **PROPERTY OVERVIEW**

- Free Standing Winn Dixie
- 4.77 Acres
- 230 Parking Spaces
- GLA of +/- 53,997 SF

## **LOCATION OVERVIEW**

- Located just north of Port Lagoon in Panama City
- Intersection: Thomas Drive & Magnolia Beach Road
- Bay County