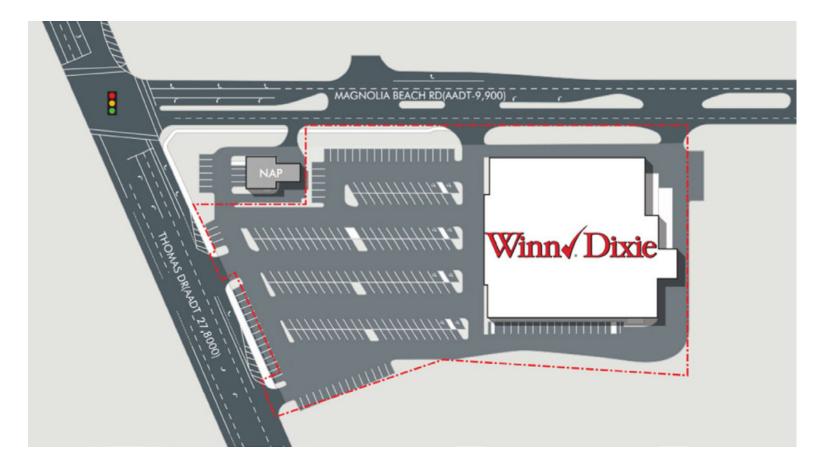

### **PROPERTY OVERVIEW**

- Free Standing Winn Dixie
- 4.77 Acres
- 230 Parking Spaces
- GLA of +/- 53,997 SF

## **LOCATION OVERVIEW**

- Located just north of Port Lagoon in Panama City
- Intersection: Thomas Drive & Magnolia Beach Road
- Bay County