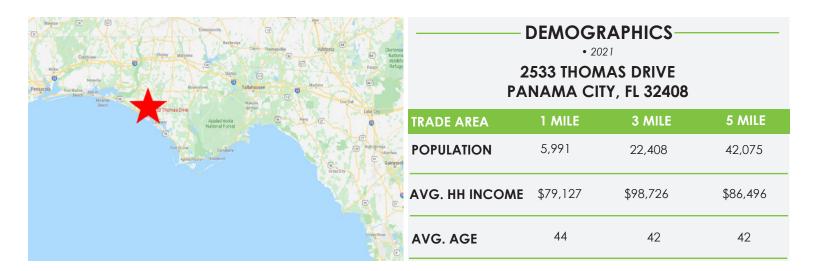

## **LOCATION OVERVIEW**

- Located just north of Port Lagoon in Panama City
- Intersection: Thomas Drive & Magnolia Beach Road
- Bay County