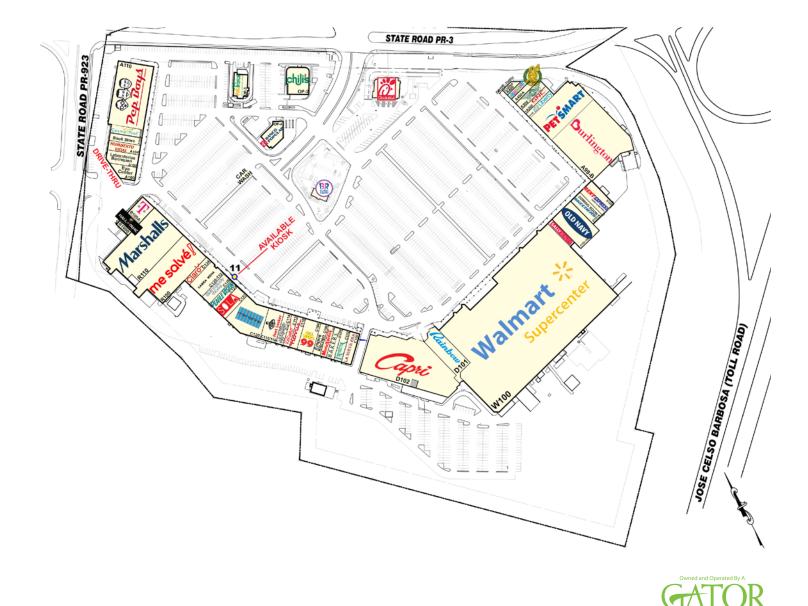

#### **PROPERTY OVERVIEW**

- Anchored by Walmart, Marshalls, Me Salve Pep Boys, Rainbow, Capri, PetSmart & Burlington
- National Tenants Include: Foot Locker, Sally Beauty, Bath & Body Works, Chili's & Pollo Tropical
  & Chick-Fil-A
- GLA of +/- 460,170 SF

## LOCATION OVERVIEW

• Locted SE on the Island in Humacao