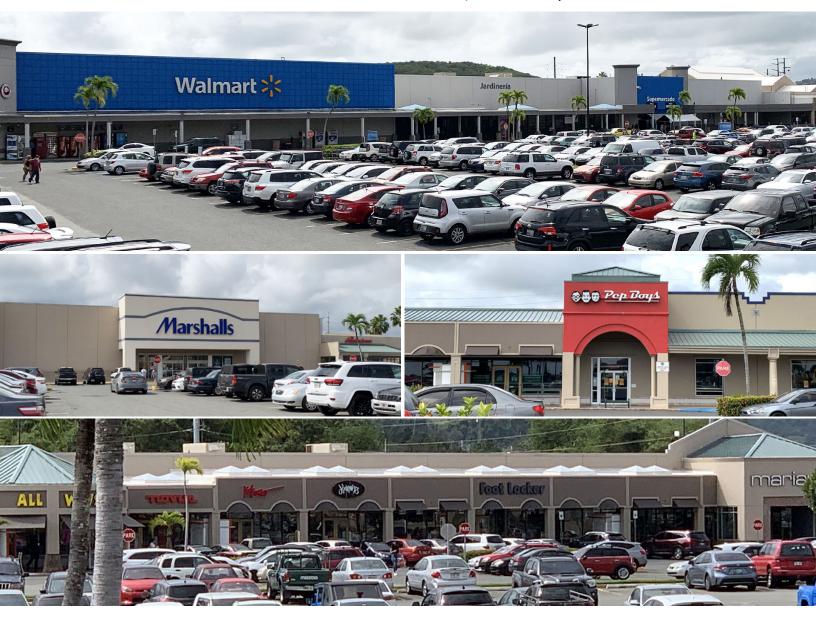

#### **PROPERTY OVERVIEW**

- Anchored by Walmart, Marshalls, Me Salve Pep Boys, Rainbow, Capri, PetSmart & Burlington
- National Tenants Include: Foot Locker, Sally Beauty, Bath & Body Works, Chili's & Pollo Tropical
  & Chick-Fil-A
- GLA of +/- 460,170 SF