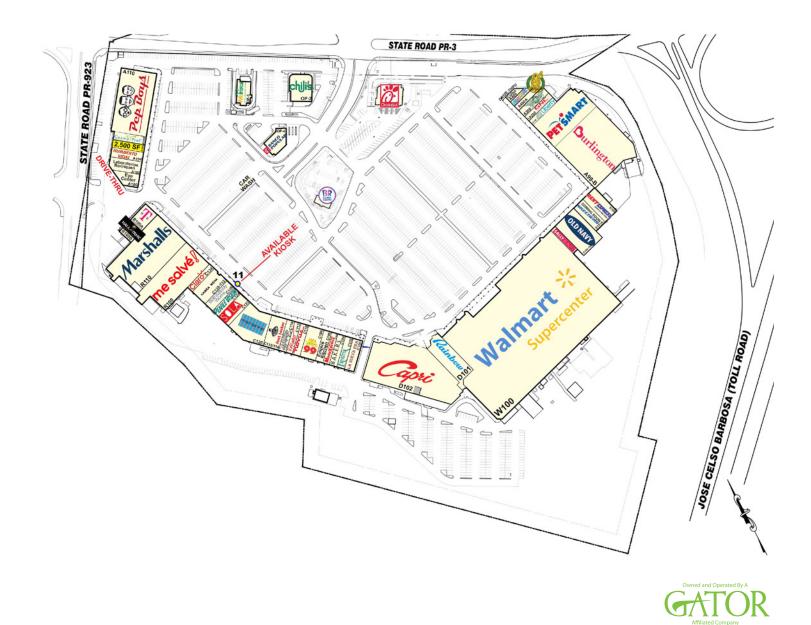

SPACE AVAILABLE

#### **PROPERTY OVERVIEW**

- Anchored by Walmart, Marshalls, Me Salve Pep Boys, Rainbow, Capri, PetSmart & Burlington
- National Tenants Include: Foot Locker, Sally Beauty, Bath & Body Works, Chili's & Pollo Tropical
  & Chick-Fil-A
- GLA of +/- 460,170 SF