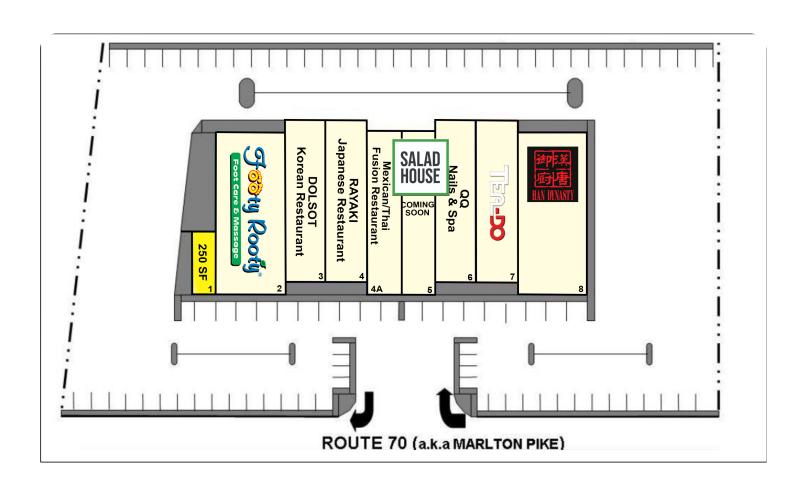

## **PROPERTY OVERVIEW**

- Anchored by Han Dynasty Restaurant with Salad House Coming Soon
- GLA of +/- 16,250 SF

**SPACE AVAILABLE** 