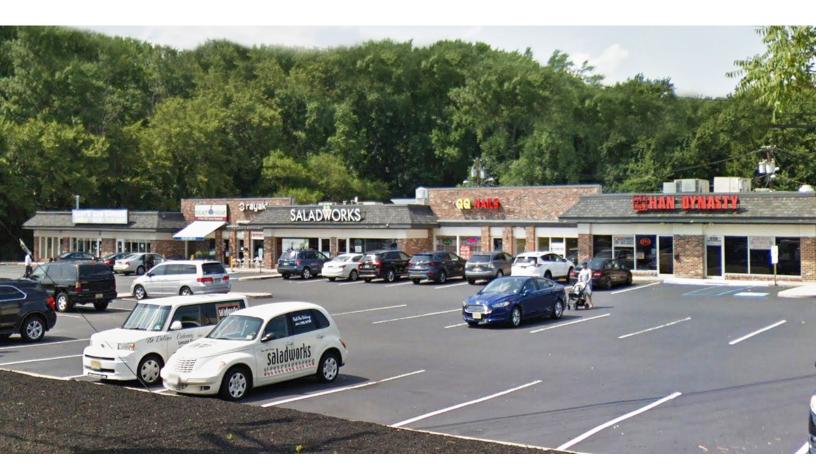

## **PROPERTY OVERVIEW**

- Anchored by Han Dynasty Restaurant with Salad House Coming Soon
- GLA of +/- 16,250 SF

## **LOCATION OVERVIEW**

- Located in SE Cherry Hill
- Nearest Intersection: Marlton Pike East/W Rte. 70 & Sawmill Road
- Camden County
- Traffic Count: 55,000 AADT

7850 NW 146th Street, 4th Floor  $\mid$  Miami Lakes  $\mid$  FL 33016 James A. Goldsmith, Lic. Real Estate Broker