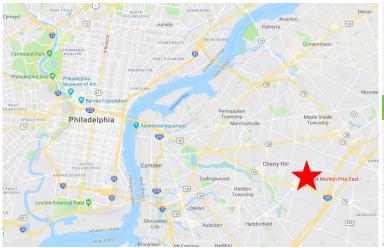

## **LOCATION OVERVIEW**

- Located in SE Cherry Hill
- Nearest Intersection: Marlton Pike East/W Rte. 70 & Sawmill Road
- Camden County
- Traffic Count: 55,000 AADT

7850 NW 146th Street, 4th Floor  $\mid$  Miami Lakes  $\mid$  FL 33016 James A. Goldsmith, Lic. Real Estate Broker