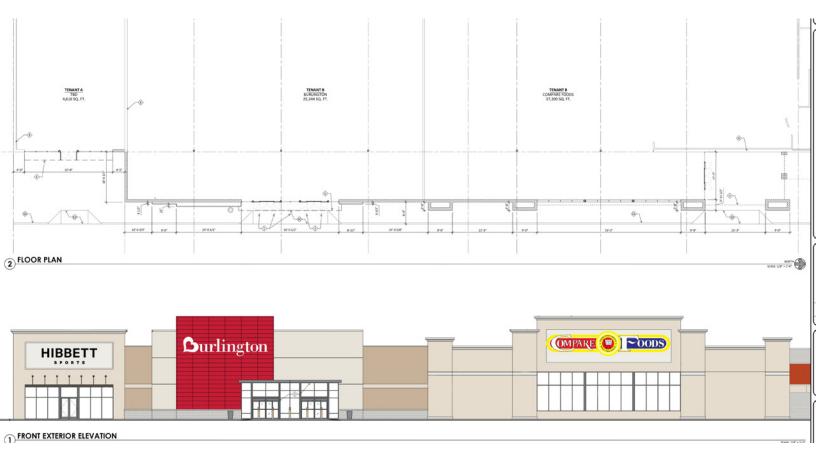

#### **PROPERTY OVERVIEW**

- Anchored by Compare Foods (Coming Soon), Burlington (Coming Soon) & Hibbett Sports (Coming Soon)
- Former Sedano's to be Redeveloped
- Shadow Anchored by Dollar General
- GLA of +/- 67.158 SF