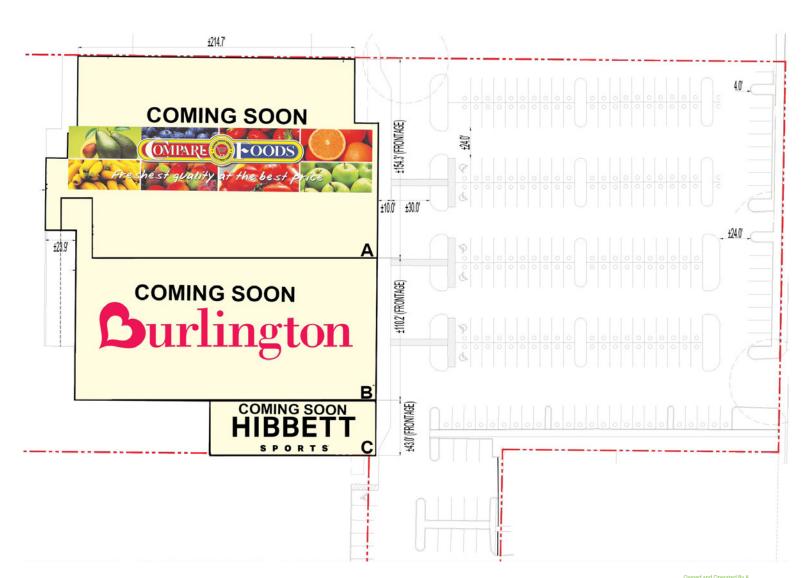

#### **PROPERTY OVERVIEW**

- Anchored by Compare Foods (Coming Soon), Burlington (Coming Soon) & Hibbett Sports (Coming Soon)
- Former Sedano's to be Redeveloped
- Shadow Anchored by Dollar General
- GLA of +/- 67.158 SF