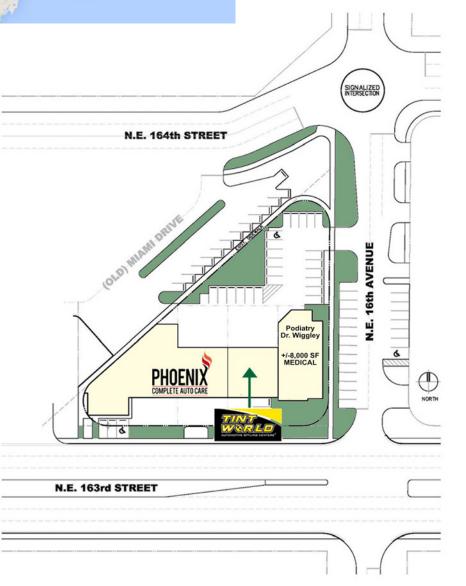

## **PROPERTY HIGHLIGHTS:**

- Anchored by Tint World & Phoenix Auto Care
- Direct Frontage to NE 163rd Street
- Traffic Count: 51,000 AADT
- GLA of +/- 18,250 SF

## **PROPERTY OVERVIEW:**

- Located just west of Biscayne Boulevard
- Intersection: NE 163rd Street & 16th Avenue
- Miami-Dade County

www.GatorInvestments.com 7850 NW 146th Street • Miami Lakes • FL 33016 James A. Goldsmith, Lic. Real Estate Broker LEASING INFO: 877.459.9605 Sales@GatorInvestments.com