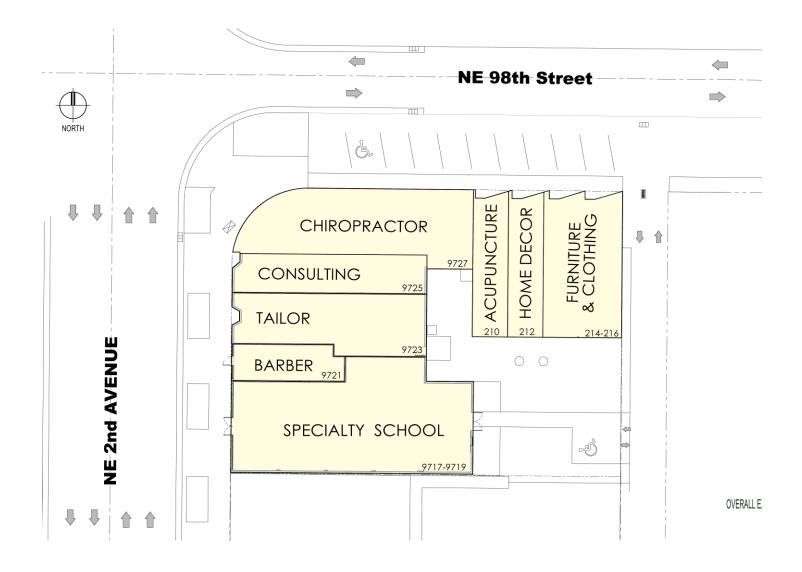

# FOR LEASE— **ORGATOR 9723** MENTS 9723 NE 2ND AVENUE MIAMI SHORES, FL 33138

#### **PROPERTY OVERVIEW**

- Direct Frontage to NE 2nd Avenue
- Street & Rear Parking
- GLA of +/- 9,544 SF