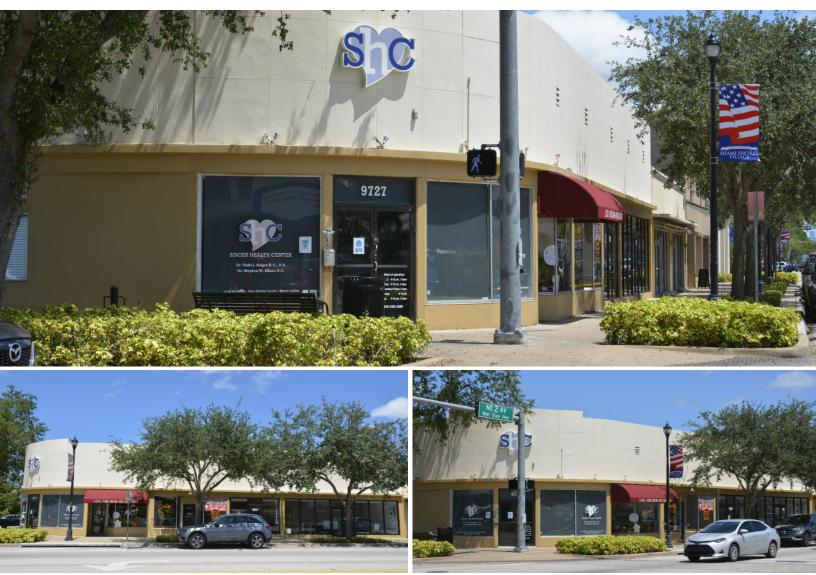

# FOR LEASE— **ORGATOR 9723** MENTS 9723 NE 2ND AVENUE MIAMI SHORES, FL 33138

#### **PROPERTY OVERVIEW**

- Direct Frontage to NE 2nd Avenue
- Street & Rear Parking
- GLA of +/- 9,544 SF

#### LOCATION OVERVIEW

- Located in the main retail corridor of Miami Shores
- Intersection: NE 2nd Avenue & NE 7th Street
- Miami-Dade County
- Traffic Count: 19,000 AADT