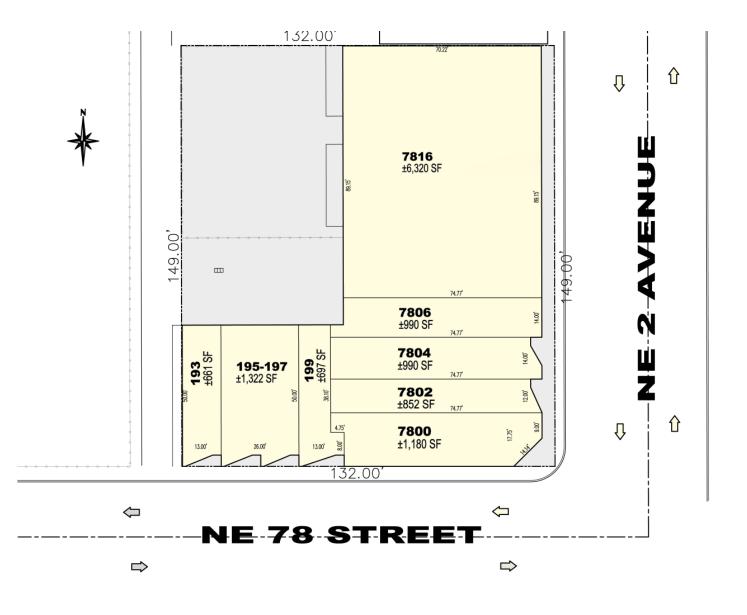

## **PROPERTY OVERVIEW**

- Direct Frontage to NE 2nd Avenue, NE 79th Street & NE 78th Street
- GLA of +/- 12,617 SF