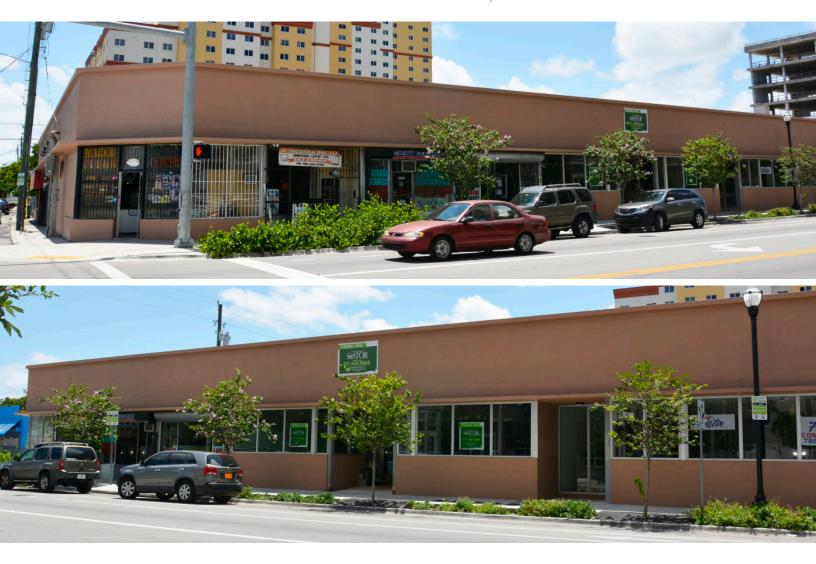

## FOR LEASE— RGATOR 7800

## **PROPERTY OVERVIEW**

- Direct Frontage to NE 2nd Avenue, NE 79th Street & NE 78th Street
- GLA of +/- 12,617 SF

## **LOCATION OVERVIEW**

- Located east of I-95
- Intersection: NE 2nd Avenue, NE 79th Street & NE 78th Street
- Miami-Dade County
- Traffic Count: 22,000 AADT

www.GatorInvestments.com 7850 NW 146th Street, 4th Floor | Miami Lakes | FL 33016 James A. Goldsmith, Lic. Real Estate Broker