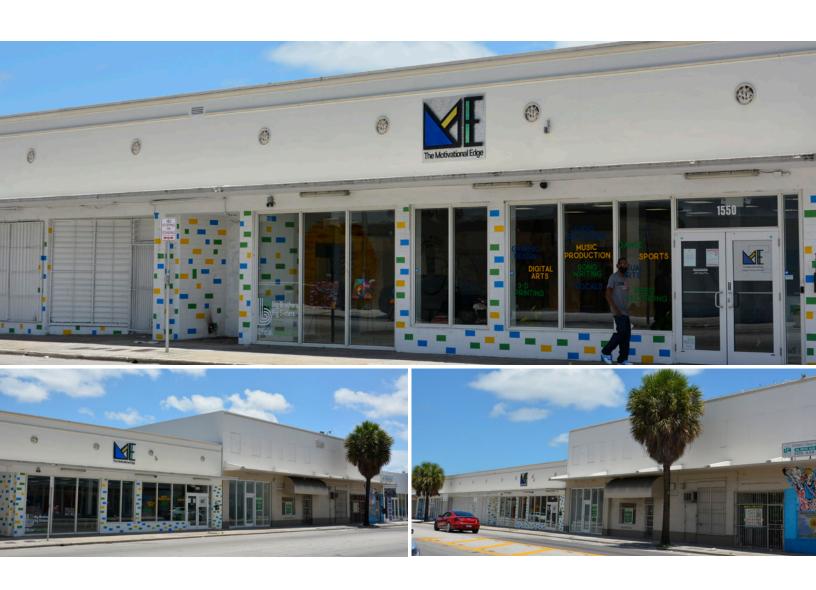

1522-1602 NW 36th Street, Miami, FL 33125

## **PROPERTY HIGHLIGHTS:**

- Highly Visible Retail Spaces
- Traffic Count: 21,000 AADT
- GLA of +/-13,000 SF

## **PROPERTY OVERVIEW:**

- Located in Allapattah, just west of I-95
- Directly east of Miami Int'l Airport
- Nearest Intersection: NW 36th St. & NW 17th Ave.
- Miami-Dade County

LEASING INFO: 877.459.9605
Sales@GatorInvestments.com