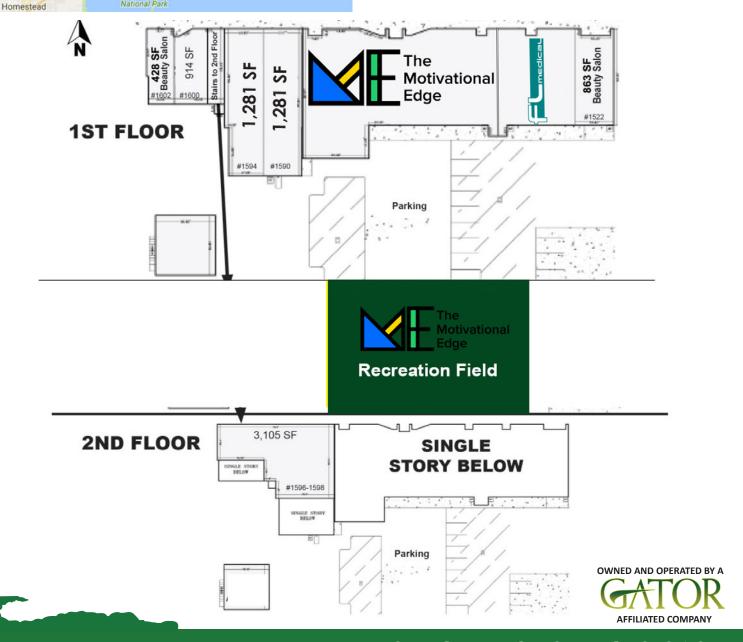

## **PROPERTY HIGHLIGHTS:**

- Highly Visible Retail Spaces
- Traffic Count: 21,000 AADT
- GLA of +/-13,000 SF