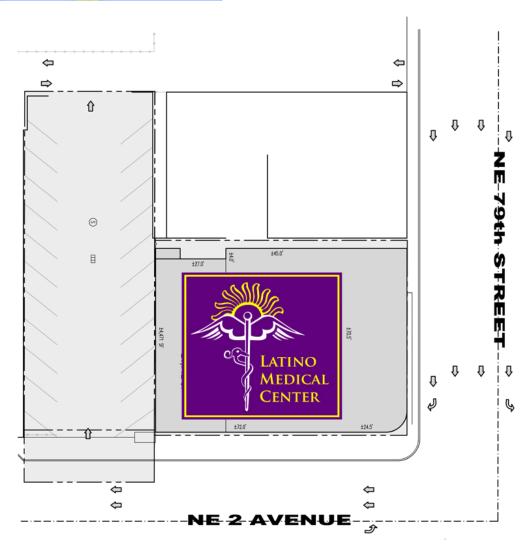

## **PROPERTY HIGHLIGHTS:**

- Direct Frontage to NE 2nd Avenue, NE 79th Street and NE 78th Street
- Traffic Count: 22,000 AADT
- GLA of +/- 19,195 SF

## **PROPERTY OVERVIEW:**

- Located east of 1-95 on NE 2nd Avenue
- Intersection: NE 2nd Avenue, NE 79th Street & NE 78th Street
- Miami-Dade County

LEASING INFO: 877.459.9605
Sales@GatorInvestments.com