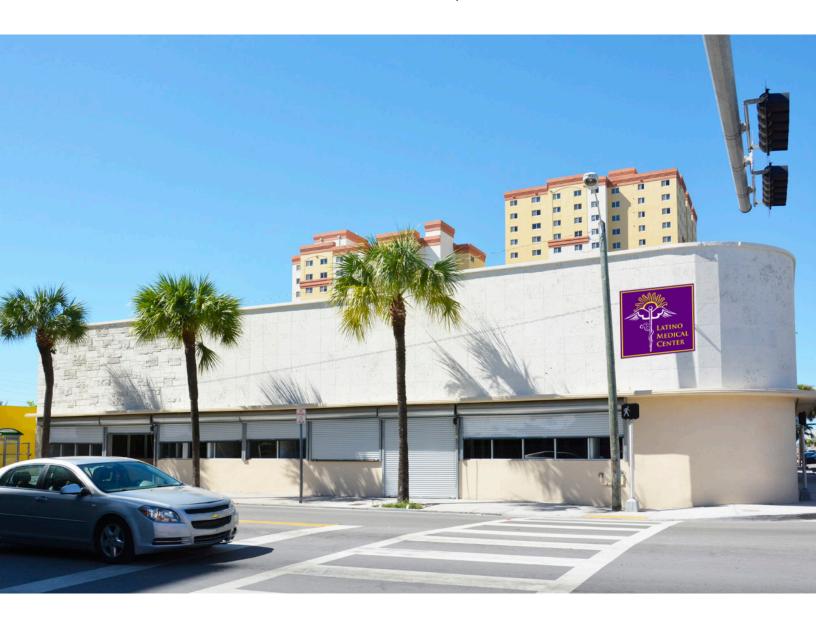

7832 & 7858-66 NE 2nd Avenue, Miami FL 33138

## **PROPERTY HIGHLIGHTS:**

- Direct Frontage to NE 2nd Avenue, NE 79th Street and NE 78th Street
- Traffic Count: 22,000 AADT
- GLA of +/- 19,195 SF

## **PROPERTY OVERVIEW:**

- Located east of 1-95 on NE 2nd Avenue
- Intersection: NE 2nd Avenue, NE 79th Street & NE 78th Street
- Miami-Dade County

LEASING INFO: 877.459.9605
Sales@GatorInvestments.com