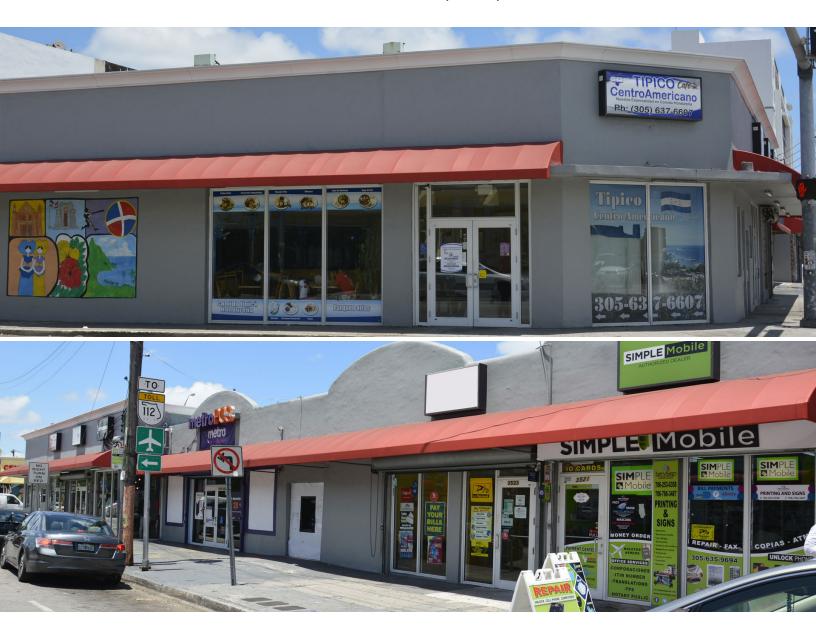

## **GATOR 3505-3535**

3505 - 3535 NW 17th Avenue, Miami, FL 33125

## **PROPERTY HIGHLIGHTS:**

- Traffic Count: 21,000 AADT
- GLA of +/- 7,932 SF

## **PROPERTY OVERVIEW:**

- Located in north Allapattah, just west of I-95
- Intersection: NW 36th Street & NW 17th Ave.
- Miami-Dade County

LEASING INFO: 877.459.9605
Sales@GatorInvestments.com