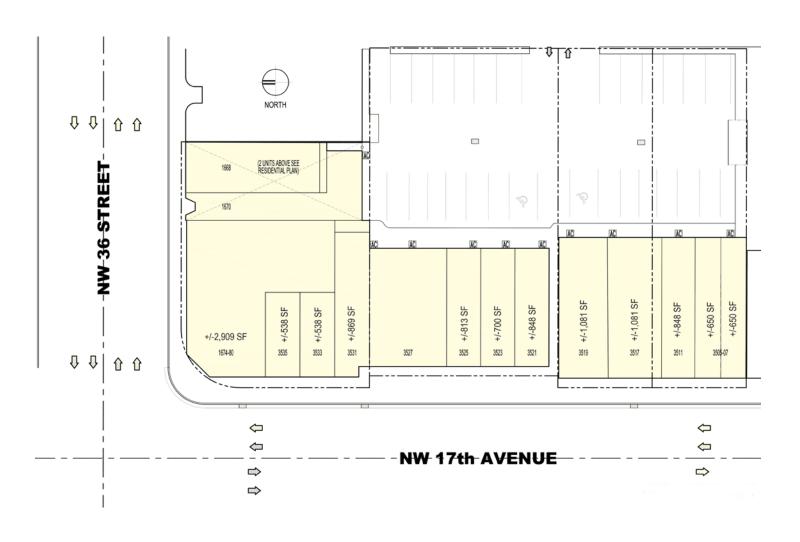

## **GATOR 3505-3535**

3505 - 3535 NW 17th Avenue, Miami, FL 33125

## **PROPERTY HIGHLIGHTS:**

- Traffic Count: 21,000 AADT
- GLA of +/- 7,932 SF