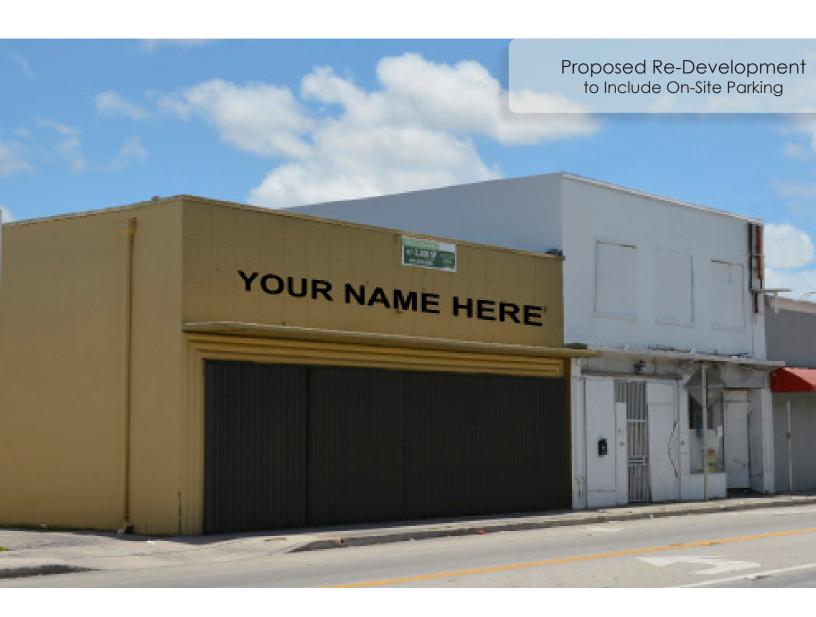

1662 NW 36th Street, Miami, FL 33142

## **PROPERTY HIGHLIGHTS:**

- Direct Frontage to NW 36th Street
- Traffic Count: 21,000 AADT
- GLA of +/- 3,150 SF

## **PROPERTY OVERVIEW:**

- Located in Allapattah, west of Wynwood
- Across from Jackson High School
- Nearest Intersection: NW 36th St. & NW 17th Ave.
- Miami-Dade County

LEASING INFO: 877.459.9605
Sales@GatorInvestments.com