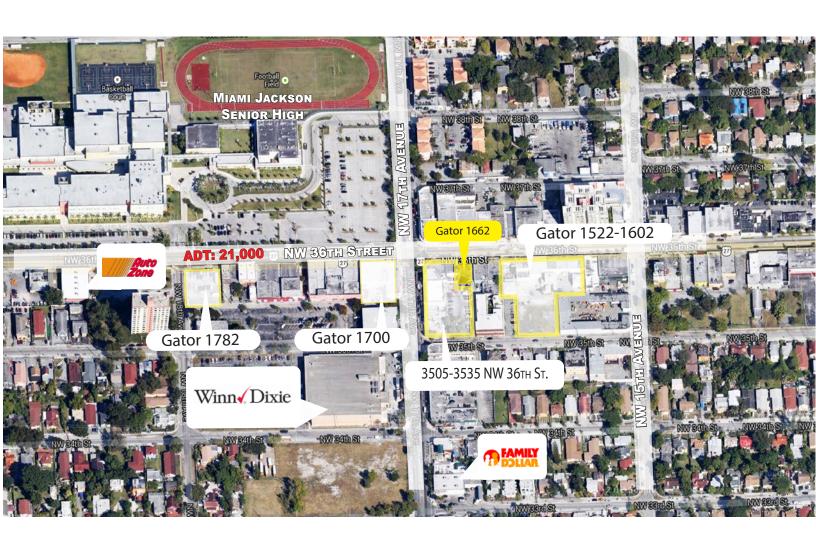

1662 NW 36th Street, Miami, FL 33142

## **PROPERTY HIGHLIGHTS:**

- Direct Frontage to NW 36th Street
- Traffic Count: 21,000 AADT
- GLA of +/- 3,150 SF

## **PROPERTY OVERVIEW:**

- Located in Allapattah, west of Wynwood
- Across from Jackson High School
- Nearest Intersection: NW 36th St. & NW 17th Ave.
- Miami-Dade County

LEASING INFO: 877.459.9605
Sales@GatorInvestments.com