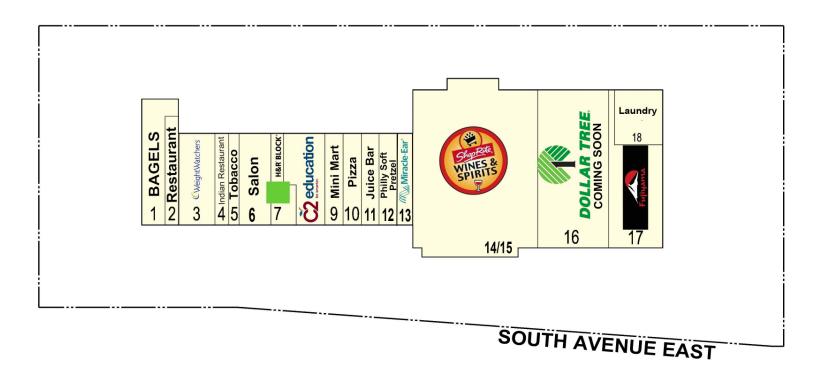

#### **PROPERTY OVERVIEW**

- National Tenants Include ShopRite Wine & Spirits, Weight Watchers & H&R Block with Dollar Tree
   Coming Soon
- GLA of +/- 50,158 SF