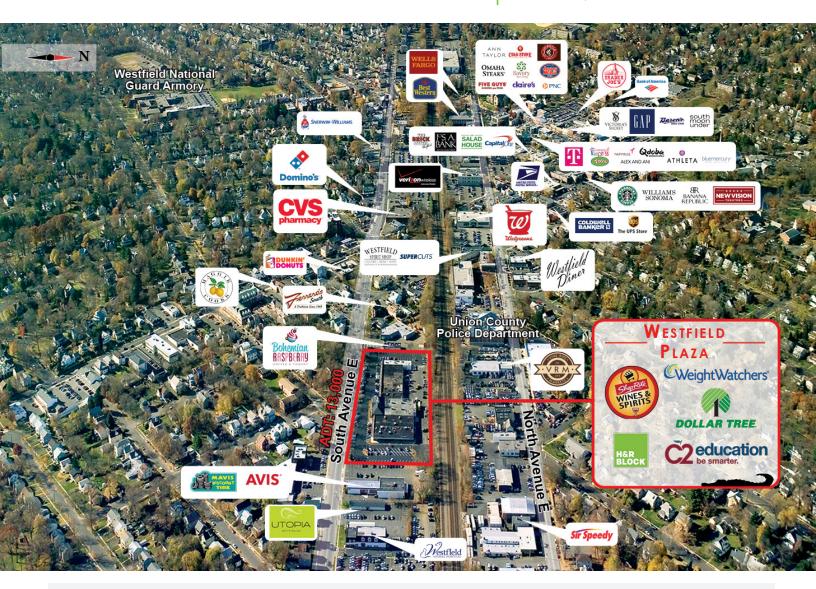

#### **PROPERTY OVERVIEW**

- National Tenants Include ShopRite Wine & Spirits, Weight Watchers & H&R Block with Dollar Tree
   Coming Soon
- GLA of +/- 50,158 SF

#### **LOCATION OVERVIEW**

- · Located just west of Garwood
- Located on South Avenue East, east of Central Avenue
- Union County
- Traffic Count: 13,000 AADT

7850 NW 146th Street, 4th Floor  $\mid$  Miami Lakes  $\mid$  FL 33016 James A. Goldsmith, Lic. Real Estate Broker