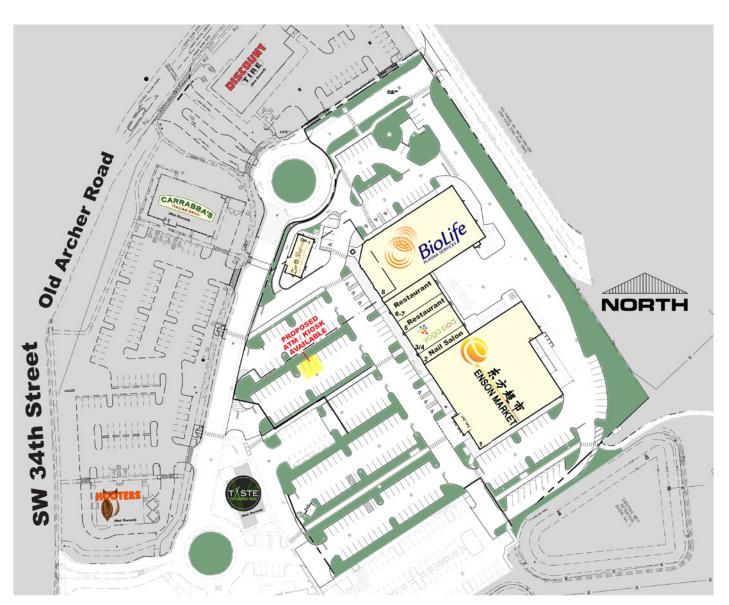

#### **PROPERTY OVERVIEW**

- Anchored by BioLife Plasma (Coming Soon) & Enson Market
- GLA of +/- 50.348 SF

#### **LOCATION OVERVIEW**

- Located in SW Gainesville
- Close to University of Florida Campus
- Nearest Intersection: SW Archer Road & 34th Street
- Alachua County
- Traffic Count: 62,000 AADT

**LEASING INFO: 877.459.9605** 