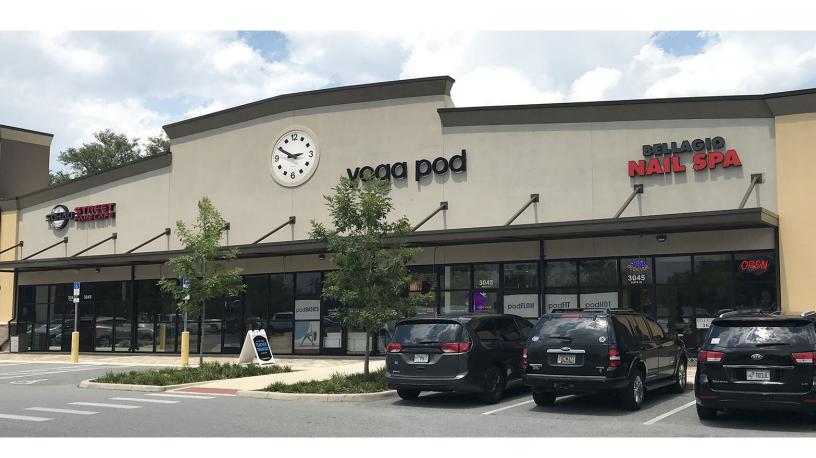

#### **PROPERTY OVERVIEW**

- Anchored by BioLife Plasma (Coming Soon) & Enson Market
- GLA of +/- 50.348 SF

#### **LOCATION OVERVIEW**

- Located in SW Gainesville
- Close to University of Florida Campus
- Nearest Intersection: SW Archer Road & 34th Street
- Alachua County
- Traffic Count: 62,000 AADT

**LEASING INFO: 877.459.9605** 