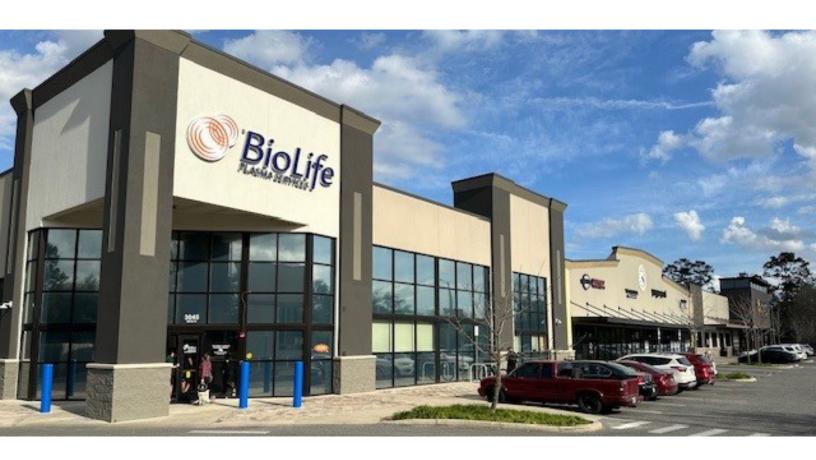

# TOR UNIVERSITY TOWNE CENTER

INVESTMENTS 3301 SW ARCHER RD | GAINESVILLE, FL 32608

#### **PROPERTY OVERVIEW**

- Anchored by BioLife Plasma & Enson Market
- GLA of +/- 50.348 SF