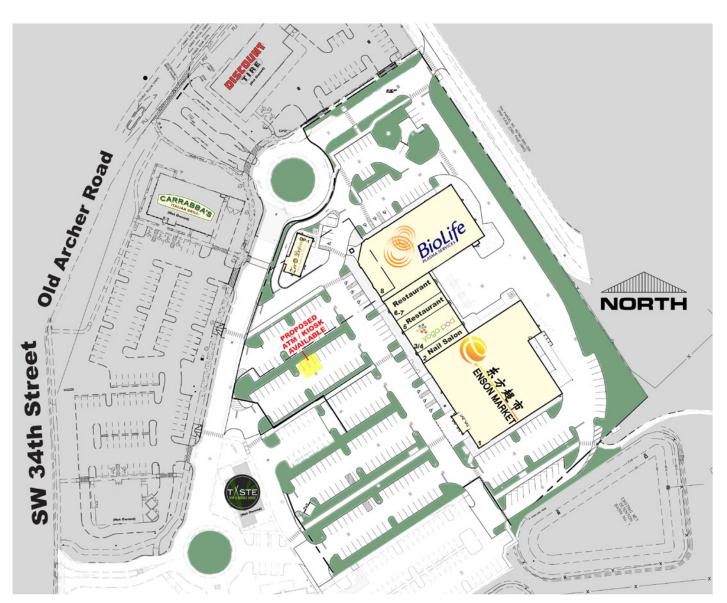

#### **PROPERTY OVERVIEW**

- Anchored by BioLife Plasma & Enson Market
- GLA of +/- 50.348 SF