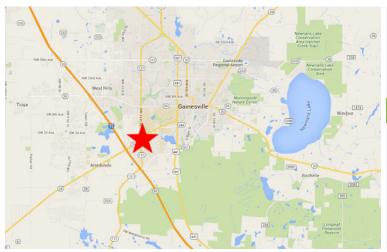

#### **LOCATION OVERVIEW**

- Located in SW Gainesville
- Close to University of Florida Campus
- Nearest Intersection: SW Archer Road & 34th Street
- Alachua County
- Traffic Count: 62,000 AADT

7850 NW 146th Street, 4th Floor | Miami Lakes | FL 33016