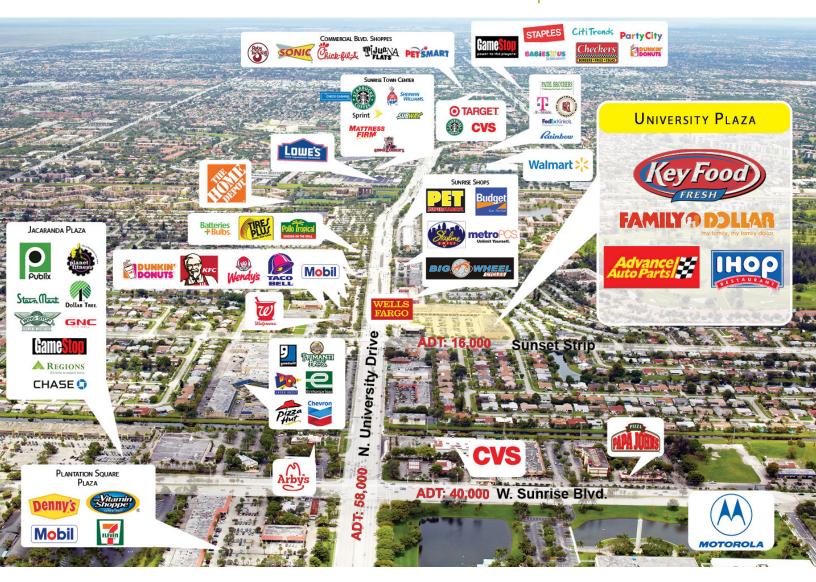

#### **PROPERTY OVERVIEW**

- Anchored by Key Food, Family Dollar, Advance Auto Parts & IHOP
- GLA of +/-72,490 SF

#### **LOCATION OVERVIEW**

- Located in the City of Sunrise
- Nearest Intersection: University Drive & Sunset Strip
- Broward County
- Traffic Count: 60,000 AADT

7850 NW 146th Street, 4th Floor | Miami Lakes | FL 33016