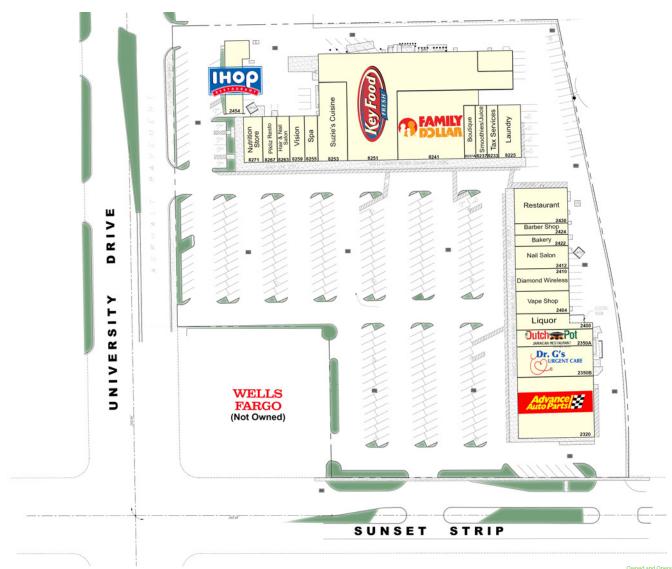

#### **PROPERTY OVERVIEW**

- Anchored by Key Food, Family Dollar, Advance Auto Parts & IHOP
- GLA of +/-72,490 SF