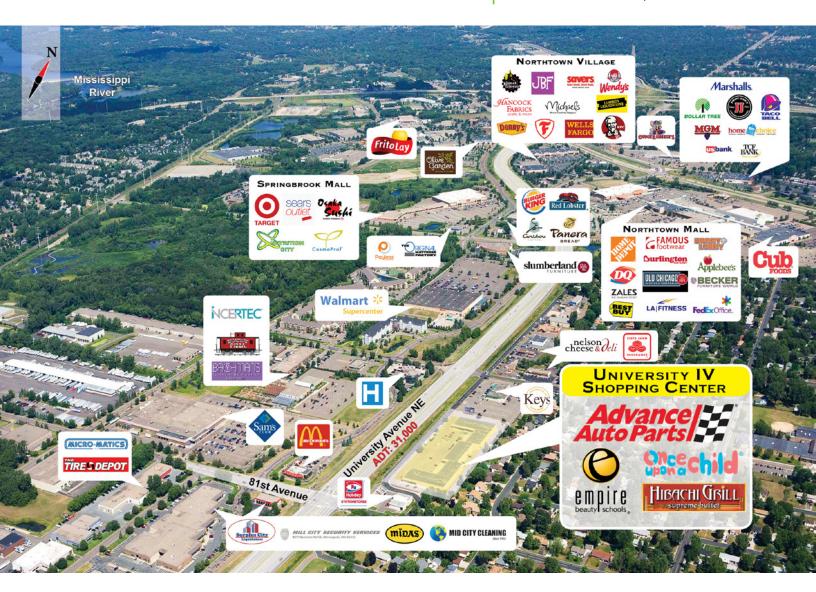

#### **PROPERTY OVERVIEW**

- National Tenants Include Advance Auto Parts & Empire Beauty Schools
- GLA of +/-55,715 SF

#### **LOCATION OVERVIEW**

- Located in west Spring Lake Park, just north of Minneapolis
- Nearest Intersection: 81st Avenue & University Avenue
- Anoka County
- Traffic Count: 31,000 AADT

7850 NW 146th Street, 4th Floor | Miami Lakes | FL 33016