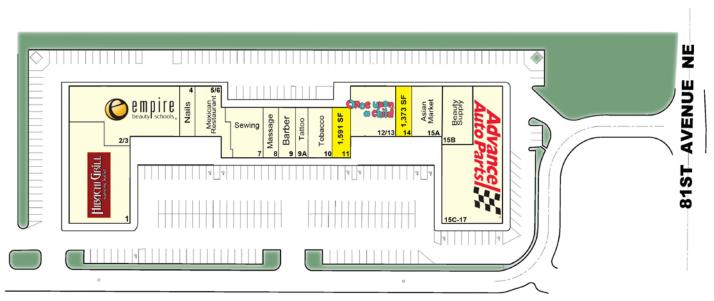

**PROPERTY OVERVIEW**

- National Tenants Include Advance Auto Parts & Empire Beauty Schools
- GLA of +/-55,715 SF

#### **LOCATION OVERVIEW**

- Located in west Spring Lake Park, just north of Minneapolis
- Nearest Intersection: 81st Avenue & University Avenue
- Anoka County
- Traffic Count: 31,000 AADT



7850 NW 146th Street, 4th Floor | Miami Lakes | FL 33016

LEASING INFO: 877.459.9605

Leasing@GatorInvestments.com



### **DEMOGRAPHICS**

• 2021

# 8151 - 8255 UNIVERSITY AVENUE SPRING LAKE PARK, MN 55432

| TRADE AREA     | 1 MILE   | 3 MILE   | 5 MILE   |
|----------------|----------|----------|----------|
| POPULATION     | 8,954    | 77,026   | 230,385  |
| AVG. HH INCOME | \$76,158 | \$86,688 | \$88,957 |
| AVG. AGE       | 42       | 39       | 37       |

**SPACE AVAILABLE** 



**N. UNIVERSITY AVE**