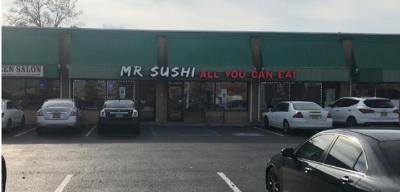

# GATOR TRACK TOWN MALL

INVESTMENTS 2107 MARLTON PIKE WEST CHERRY HILL, NJ 08002







### **PROPERTY OVERVIEW**

- Anchored by Mr. Sushi
- GLA of +/- 9,400 SF

#### **LOCATION OVERVIEW**

- Located in SW Cherry Hill
- Intersection: Marlton Pike West/W Rte. 70 & Beideman Avenue
- Camden County
- Traffic Count: 57,000 AADT



7850 NW 146th Street, 4th Floor  $\mid$  Miami Lakes  $\mid$  FL 33016 James A. Goldsmith, Lic. Real Estate Broker

LEASING INFO: 877.459.9605

Leasing@GatorInvestments.com



## **DEMOGRAPHICS**

• 2021

# 2107 MARLTON PIKE WEST CHERRY HILL, NJ 08002

| TRADE AREA     | 1 MILE    | 3 MILE    | 5 MILE   |
|----------------|-----------|-----------|----------|
| POPULATION     | 10,259    | 133,247   | 318,190  |
| AVG. HH INCOME | \$120,179 | \$112,543 | \$97,829 |
| AVG. AGE       | 42        | 41        | 39       |



STATE HIGHWAY ROUTE NO. 70 (MARL