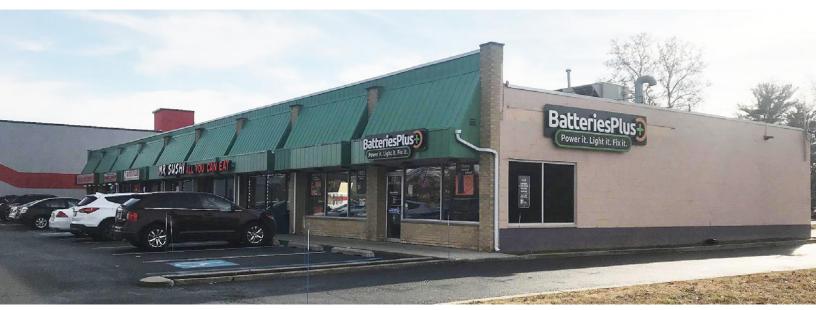

# GATOR TRACK TOWN MALL

INVESTMENTS 2107 MARLTON PIKE WEST CHERRY HILL, NJ 08002

### **PROPERTY OVERVIEW**

- Anchored by Mr. Sushi
- GLA of +/- 9,400 SF

#### **LOCATION OVERVIEW**

- Located in SW Cherry Hill
- Intersection: Marlton Pike West/W Rte. 70 & Beideman Avenue
- Camden County
- Traffic Count: 57,000 AADT

7850 NW 146th Street, 4th Floor  $\mid$  Miami Lakes  $\mid$  FL 33016 James A. Goldsmith, Lic. Real Estate Broker