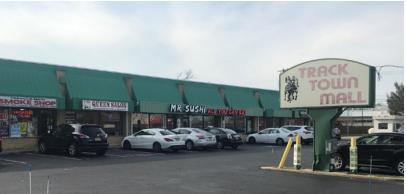

# GATOR TRACK TOWN MALL

INVESTMENTS 2107 MARLTON PIKE WEST CHERRY HILL, NJ 08002

### **PROPERTY OVERVIEW**

- Anchored by Mr. Sushi
- GLA of +/- 9,400 SF