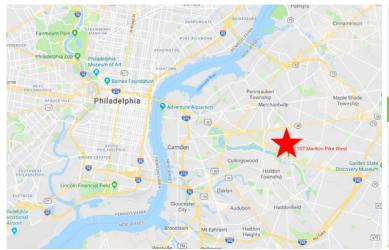

#### **LOCATION OVERVIEW**

- Located in SW Cherry Hill
- Intersection: Marlton Pike West/W Rte. 70 & Beideman Avenue
- Camden County
- Traffic Count: 57,000 AADT

7850 NW 146th Street, 4th Floor  $\mid$  Miami Lakes  $\mid$  FL 33016 James A. Goldsmith, Lic. Real Estate Broker