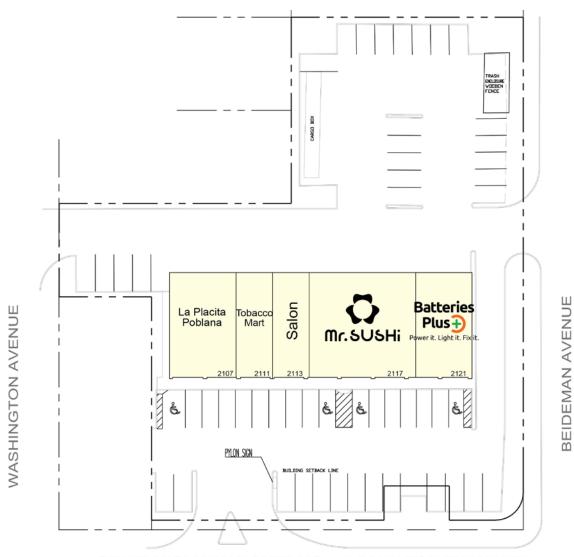

### **PROPERTY OVERVIEW**

- Anchored by Mr. Sushi
- GLA of +/- 9,400 SF

#### **LOCATION OVERVIEW**

- Located in SW Cherry Hill
- Intersection: Marlton Pike West/W Rte. 70 & Beideman Avenue
- Camden County
- Traffic Count: 57,000 AADT

7850 NW 146th Street, 4th Floor  $\mid$  Miami Lakes  $\mid$  FL 33016 James A. Goldsmith, Lic. Real Estate Broker

# 2107 MARLTON PIKE WEST CHERRY HILL, NJ 08002

| TRADE AREA     | 1 MILE    | 3 MILE    | 5 MILE   |
|----------------|-----------|-----------|----------|
| POPULATION     | 10,259    | 133,247   | 318,190  |
| AVG. HH INCOME | \$120,179 | \$112,543 | \$97,829 |
| AVG. AGE       | 42        | 41        | 39       |