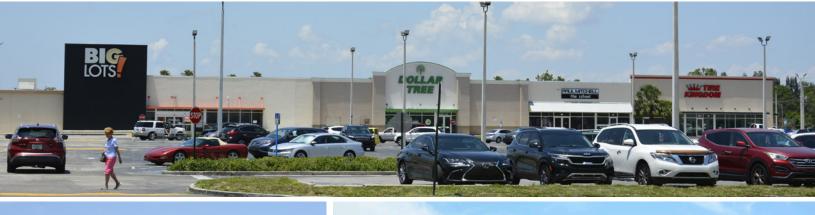

#### **PROPERTY OVERVIEW**

- Anchored by Bealls, Planet Fitness, Dollar Tree & Tire Kingdom
- Shadow Anchored by Publix
- Newly Renovated
- GLA of +/- 134,298 SF