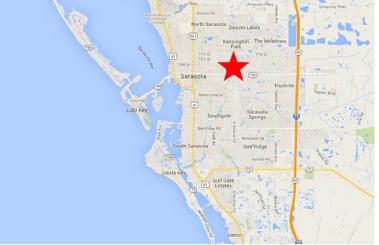

## LOCATION OVERVIEW

- Located in East Sarasota
- Nearest Intersection: N Beneva Rd. & Fruitville Rd.
- Sarasota County
- Traffic Count: 17,500 AADT