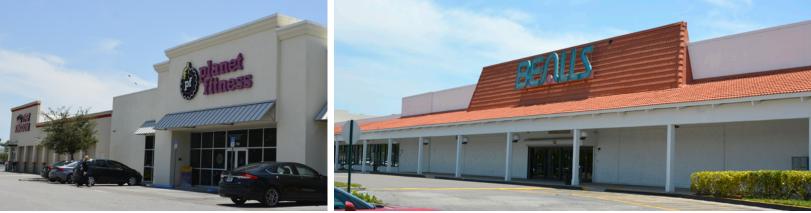

#### **PROPERTY OVERVIEW**

- Anchored by Bealls, Planet Fitness, Dollar Tree & Tire Kingdom
- Shadow Anchored by Publix
- Newly Renovated
- GLA of +/- 134,298 SF