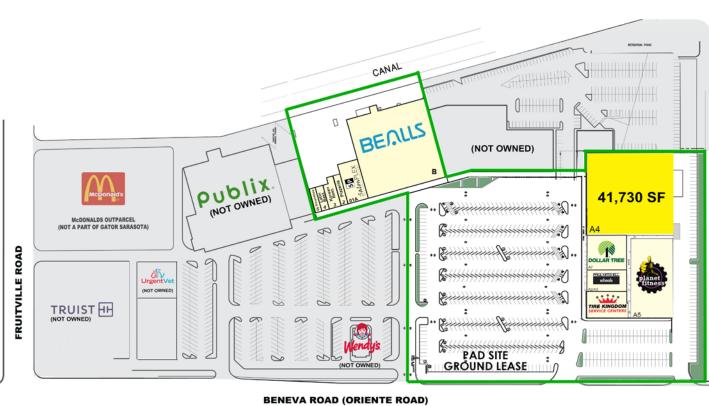

#### **PROPERTY OVERVIEW**

- Anchored by Bealls, Planet Fitness, Dollar Tree & Tire Kingdom
- Shadow Anchored by Publix
- Newly Renovated
- GLA of +/- 134,298 SF

**DEMOGRAPHICS** 

SPACE AVAILABLE