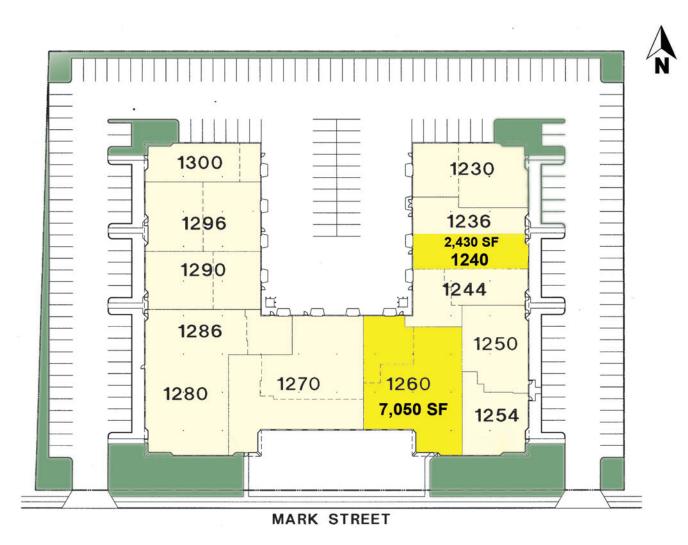

00 MARK STREET | BENSENVILLE, IL 60106







#### **PROPERTY OVERVIEW**

- Office & Industrial Suites
- GLA of +/- 53,376 SF

#### **LOCATION OVERVIEW**

- Located in NW Bensenville just west of O'Hare Int'l Airport
- Nearest Intersection: Mark Street & Lively Lane
- Dupage County
- Traffic Count: 3.000 AADT



7850 NW 146th Street, 4th Floor | Miami Lakes | FL 33016

LEASING INFO: 877.459.9605

Leasing@GatorInvestments.com



### **DEMOGRAPHICS**

• 2021

## 1230 - 1300 MARK STREET BENSENVILLE, IL 60106

| TRADE AREA     | 1 MILE    | 3 MILE   | 5 MILE   |
|----------------|-----------|----------|----------|
| POPULATION     | 626       | 59,228   | 200,921  |
| AVG. HH INCOME | \$113,095 | \$95,866 | \$99,407 |
| AVG. AGE       | 39        | 40       | 40       |

**SPACE AVAILABLE**