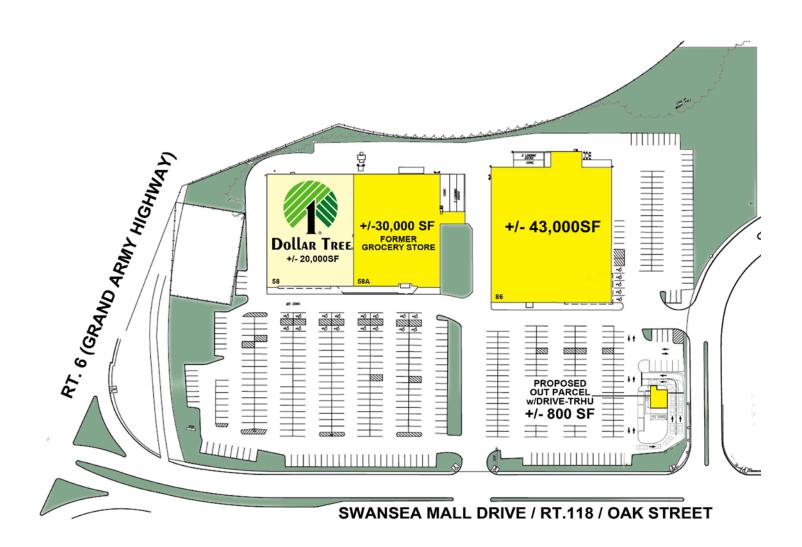

#### **PROPERTY OVERVIEW**

- Anchored by Dollar Tree
- GLA of +/- 93,000 SF

**SPACE AVAILABLE** 