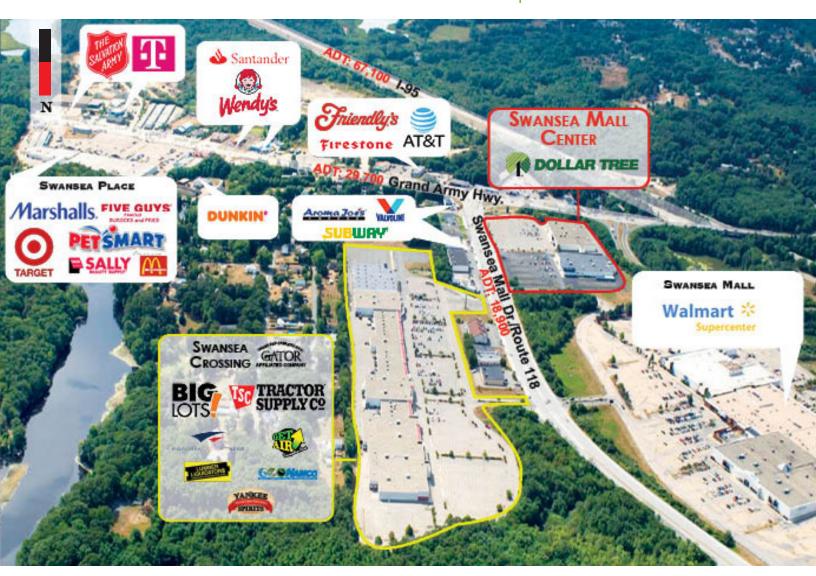

#### **PROPERTY OVERVIEW**

- Anchored by Dollar Tree
- GLA of +/- 93,000 SF

#### **LOCATION OVERVIEW**

- Located in SW Massachussets
- Nearest Intersection: Grand Army Hwy/Rt. 6 & Swansea Mall Drive / Route 118
- Bristol County
- Traffic Count: 18,900 AADT

7850 NW 146th Street, 4th Floor | Miami Lakes | FL 33016