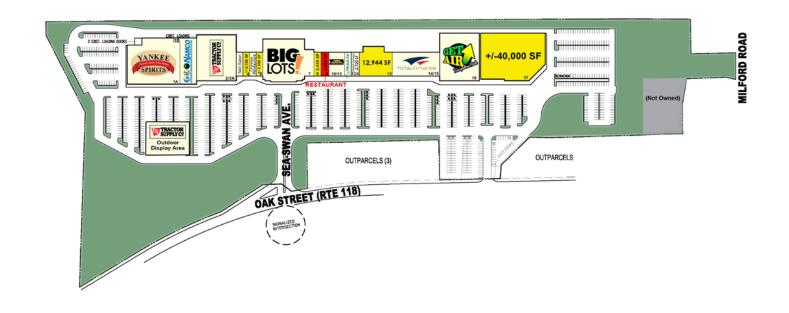

#### **PROPERTY OVERVIEW**

- Anchored by Tractor Supply Co., NAMCO, Big Lots, Yankee Spirits and Get Air Trampoline Park
- GLA of +/- 219,147 SF

SPACE AVAILABLE

RESTAURANT AVAILABLE