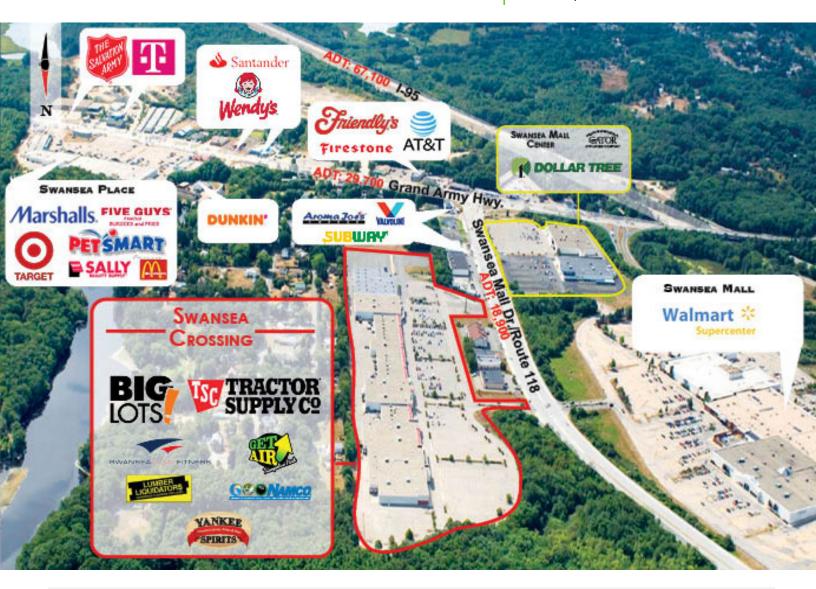

#### **PROPERTY OVERVIEW**

- Anchored by Tractor Supply Co., NAMCO, Big Lots, Yankee Spirits and Get Air Trampoline Park
- GLA of +/- 219,147 SF

#### **LOCATION OVERVIEW**

- Located in SW Massachussets
- Nearest Intersection: Grand Army Hwy/Rt. 6 & Swansea Mall Drive / Route 118
- Bristol County
- Traffic Count: 18,900 AADT

7850 NW 146th Street, 4th Floor | Miami Lakes | FL 33016