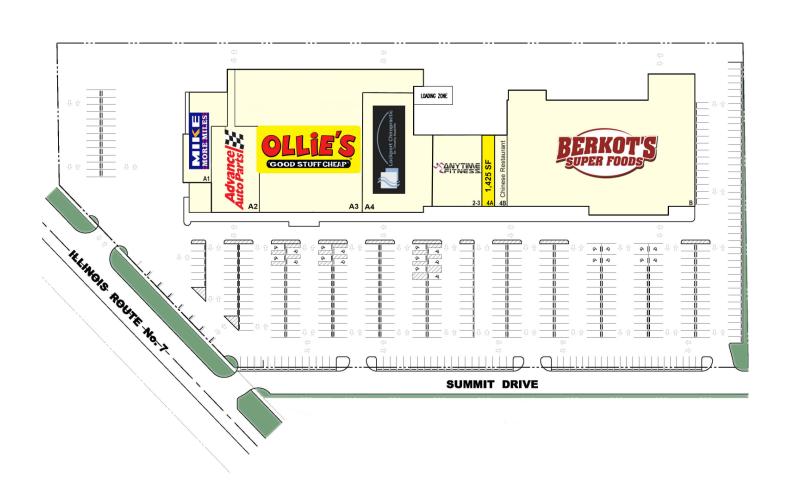

ERVIEW**

- Anchored by Berkot's Super Foods, Anytime Fitness & Lockport Chiropractic & Ollie's
- GLA of +/- 99,608 SF

## **LOCATION OVERVIEW**

- Located north of Joliet
- Intersection: East 9th Street / SR 7 & Summit Drive
- Will County
- Traffic Count: 13,000 AADT



7850 NW 146th Street, 4th Floor  $\mid$  Miami Lakes  $\mid$  FL 33016 James A. Goldsmith, Lic. Real Estate Broker

LEASING INFO: 877.459.9605

Leasing@GatorInvestments.com



## **DEMOGRAPHICS**

• 2021

## 300 SUMMIT DRIVE LOCKPORT, IL 60441

| TRADE AREA     | 1 MILE   | 3 MILE   | 5 MILE   |
|----------------|----------|----------|----------|
| POPULATION     | 10,474   | 35,186   | 117,030  |
| AVG. HH INCOME | \$95,308 | \$95,874 | \$87,347 |
| AVG. AGE       | 42       | 38       | 37       |

**SPACE AVAILABLE**