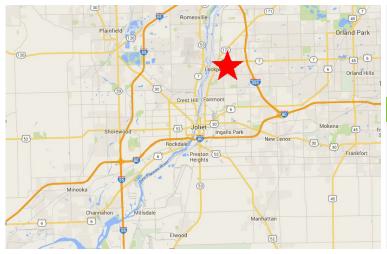

## **LOCATION OVERVIEW**

- Located north of Joliet
- Intersection: East 9th Street / SR 7 & Summit Drive
- Will County
- Traffic Count: 13,000 AADT

7850 NW 146th Street, 4th Floor  $\mid$  Miami Lakes  $\mid$  FL 33016 James A. Goldsmith, Lic. Real Estate Broker