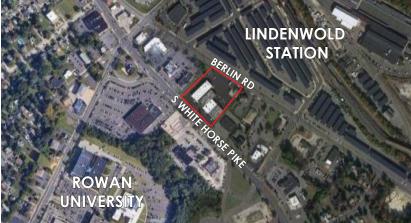

#### **LOCATION OVERVIEW**

- Located south of Cherry Hill in NE Stratford between S White Horse Pike and Berlin Ave/Lindenwold
- Close proximity to NJ Transits Lindenwold Station, offering train, bus & light rail services
- Camden County
- Traffic Count: 31,000 AADT on \$ White Horse Pike

### LINDENWOLD SPEED LINE