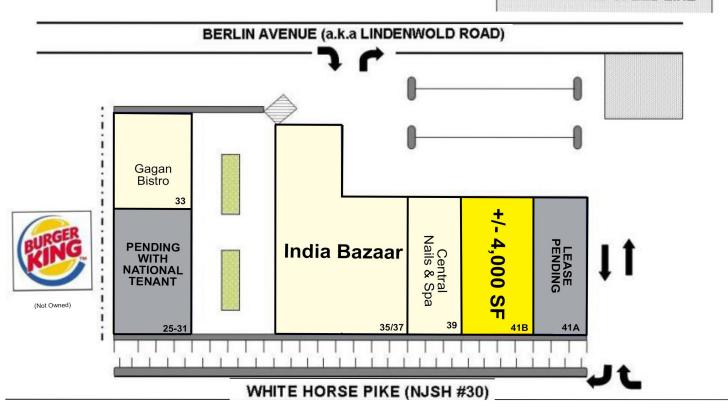

# **LOCATION OVERVIEW**

- Located south of Cherry Hill in NE Stratford between S White Horse Pike and Berlin Ave/Lindenwold
- Close proximity to NJ Transits Lindenwold Station, offering train, bus & light rail services
- Camden County
- Traffic Count: 31,000 AADT on \$ White Horse Pike



7850 NW 146th Street, 4th Floor | Miami Lakes | FL 33016

LEASING INFO: 877.459.9605

Leasing@GatorInvestments.com



#### **DEMOGRAPHICS**

• 2021

# 37 S WHITE HORSE PIKE STRATFORD, NJ 08084

| TRADE AREA     | 1 MILE   | 3 MILE   | 5 MILE    |
|----------------|----------|----------|-----------|
| POPULATION     | 11,267   | 96,054   | 230,501   |
| AVG. HH INCOME | \$93,072 | \$90,615 | \$110,608 |
| AVG. AGE       | 39       | 39       | 40        |

**SPACE AVAILABLE** 

### LINDENWOLD SPEED LINE