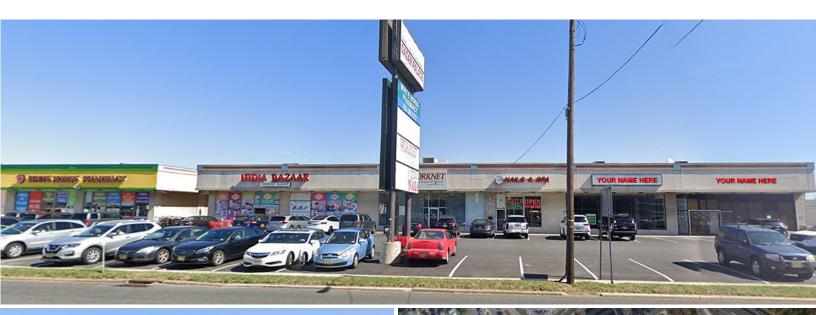

#### **PROPERTY OVERVIEW**

- Anchored by India Bazaar
- GLA of +/- 31,500 SF

#### **LOCATION OVERVIEW**

- Located south of Cherry Hill in NE Stratford between S White Horse Pike and Berlin Ave/Lindenwold
- Close proximity to NJ Transits Lindenwold Station, offering train, bus & light rail services
- Camden County
- Traffic Count: 31,000 AADT on \$ White Horse Pike