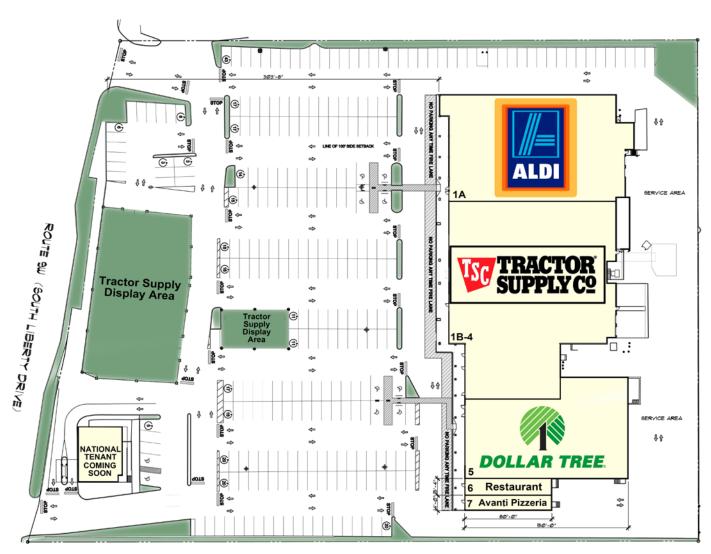

#### **PROPERTY OVERVIEW**

- Anchored by Aldi, Tractor Supply Co. & Dollar Tree
- GLA of +/- 57,350 SF