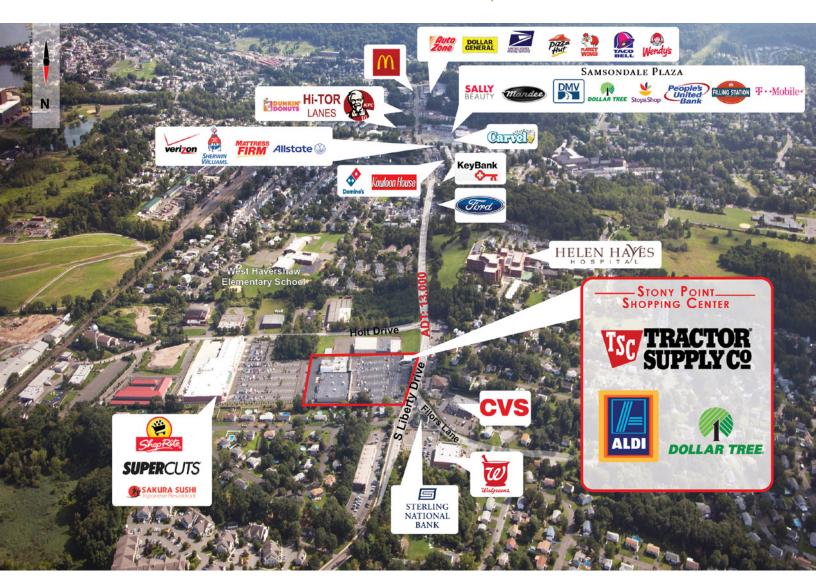

#### **PROPERTY OVERVIEW**

- Anchored by Aldi, Tractor Supply Co. & Dollar Tree
- GLA of +/- 57,350 SF

#### **LOCATION OVERVIEW**

- Located just north of Haverstraw
- Nearest Intersection: South Liberty Drive & Filors Lane
- Rockland County
- Traffic Count: 16,000 AADT

7850 NW 146th Street, 4th Floor | Miami Lakes | FL 33016