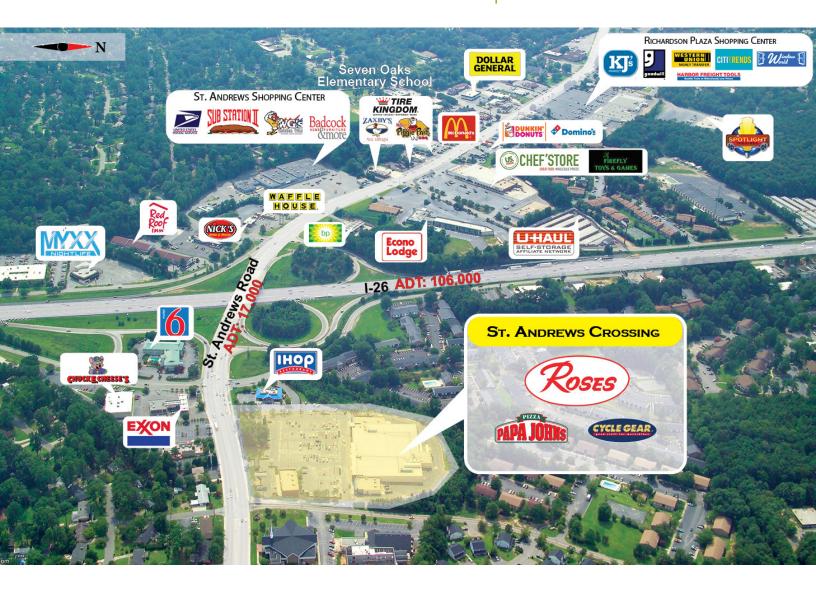

#### **PROPERTY OVERVIEW**

- Anchored by Roses
- GLA of +/- 69,400 SF

#### **LOCATION OVERVIEW**

- Located in NW Columbia, just east of I-276
- Nearest Intersection: St. Andrews Rd. & Kay Street
- Richland County
- Traffic Count: 17,000 AADT