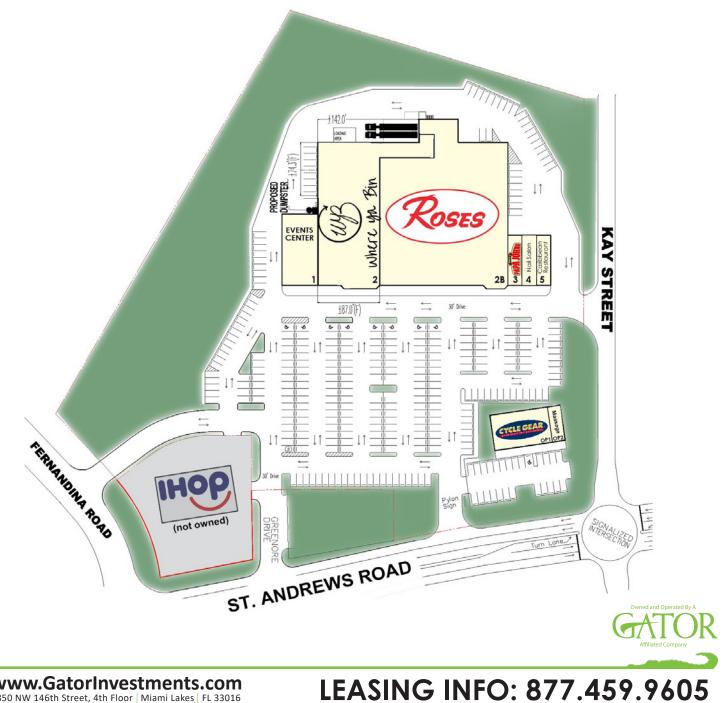

#### **PROPERTY OVERVIEW**

- Anchored by Roses
- GLA of +/- 69,400 SF

#### **LOCATION OVERVIEW**

- Located in NW Columbia, just east of I-276
- Nearest Intersection: St. Andrews Rd. & Kay Street
- Richland County
- Traffic Count: 17,000 AADT