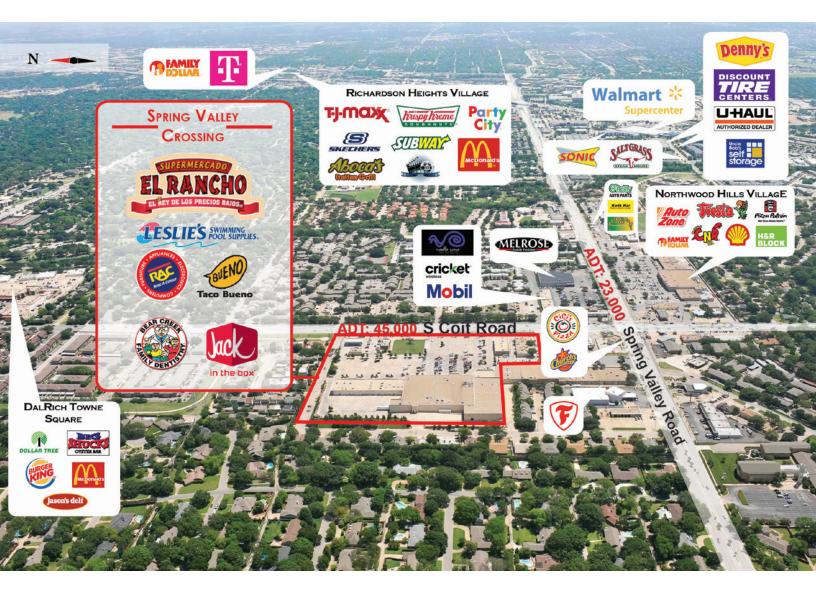

#### **PROPERTY OVERVIEW**

- Anchored by El Rancho Supermarket & Leslie's Swimming Pool Supplies
- GLA of +/- 108,315 SF

### **LOCATION OVERVIEW**

- Located in north Dallas
- Nearest Intersection: South Coit Rd. & Spring Valley Rd.
- Dallas County
- Traffic Count: 45,000 AADT