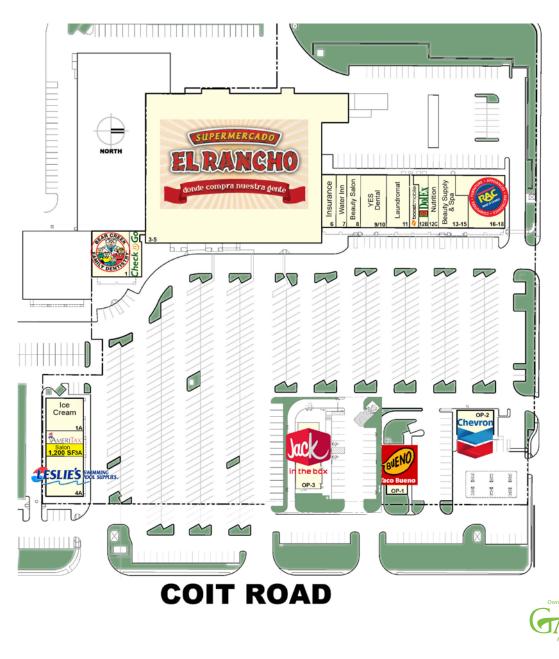

| AVG. AGE                                                      | 32       | 36        | 36        |

SPACE AVAILABLE



## LEASING INFO: 877.459.9605 Leasing@GatorInvestments.com

www.GatorInvestments.com 7850 NW 146th Street, 4th Floor | Miami Lakes | FL 33016

James A. Goldsmith, Lic. Real Estate Broker

The information contained here is subject to errors, omissions and changes without notice. This is being provided without warranty of any kind, either expressed or implied and does not constitute an offer to sell or lease.