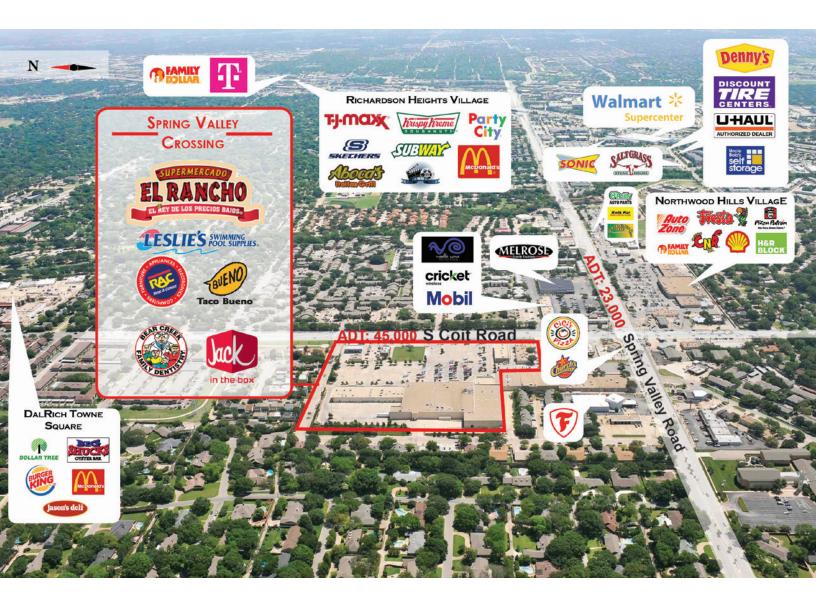

#### **PROPERTY OVERVIEW**

- Anchored by El Rancho Supermarket & Leslie's Swimming Pool Supplies
- GLA of +/- 108,315 SF

#### **LOCATION OVERVIEW**

- Located in north Dallas
- Nearest Intersection: South Coit Rd. & Spring Valley Rd.
- Dallas County
- Traffic Count: 45,000 AADT

7850 NW 146th Street, 4th Floor | Miami Lakes | FL 33016