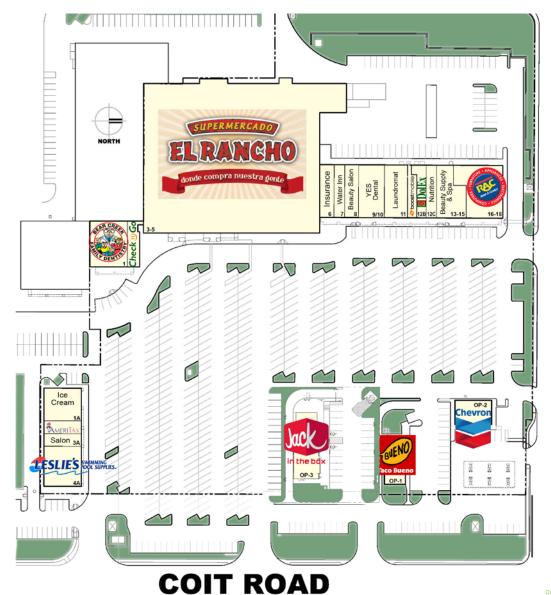

#### **PROPERTY OVERVIEW**

- Anchored by El Rancho Supermarket & Leslie's Swimming Pool Supplies
- GLA of +/- 108,315 SF

#### **LOCATION OVERVIEW**

- Located in north Dallas
- Nearest Intersection: South Coit Rd. & Spring Valley Rd.
- Dallas County
- Traffic Count: 45,000 AADT

7850 NW 146th Street, 4th Floor | Miami Lakes | FL 33016