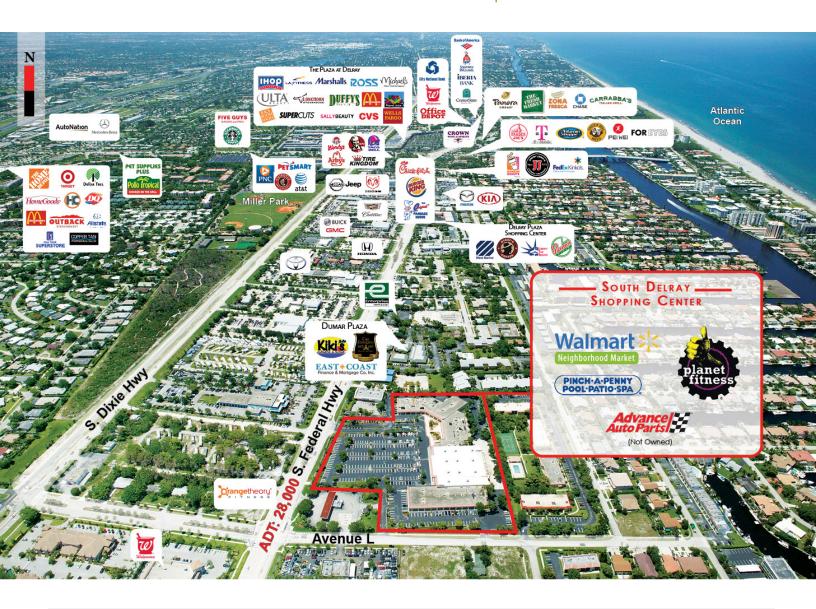

#### **PROPERTY OVERVIEW**

- Anchored by Walmart Neighborhood Market & Planet Fitness
- GLA of +/- 91,685 SF

#### **LOCATION OVERVIEW**

- Located in south Delray Beach, just south of Linton Blvd.
- Intersection: South Federal Hwy & Avenue L
- Palm Beach County
- Traffic Count: 28,000 AADT

7850 NW 146th Street, 4th Floor | Miami Lakes | FL 33016