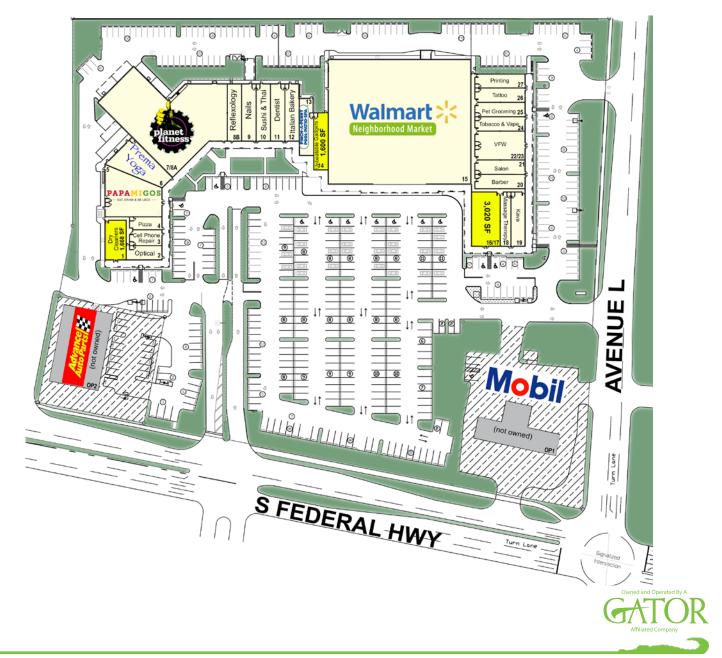

#### **PROPERTY OVERVIEW**

- Anchored by Walmart Neighborhood Market & Planet Fitness
- GLA of +/- 91,685 SF

**SPACE AVAILABLE** 

7850 NW 146th Street, 4th Floor | Miami Lakes | FL 33016

LEASING INFO: 877.459.9605

Leasing@GatorInvestments.com