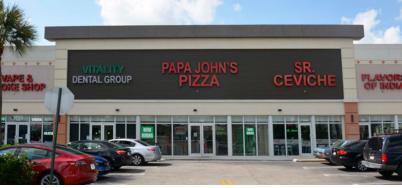

### **PROPERTY OVERVIEW**

- Tenants Include CAO Bakery, Papa John's Pizza & Sr. Ceviche
- Newly Renovated Shopping Center
- GLA of +/- 16,732 SF