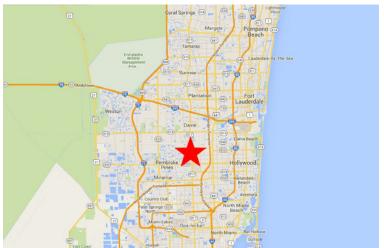

#### **LOCATION OVERVIEW**

- Located in NE Pembroke Pines
- Nearest Intersection: N University Dr. & Taft Street
- Broward County
- Traffic Count: 44,000 AADT