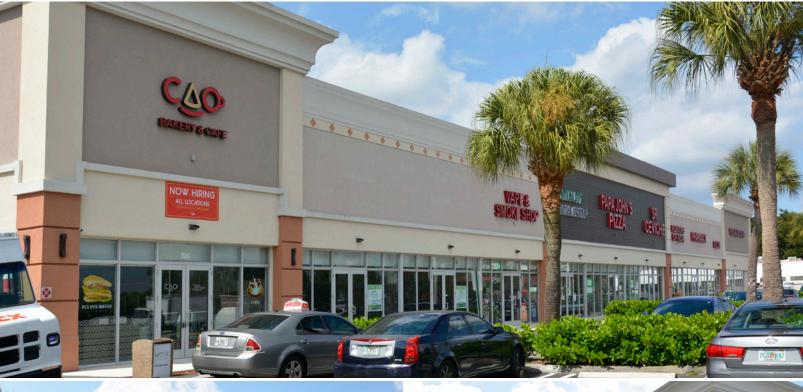

# GATOR SHERIDAN PLAZA

INVESTMENTS 1980 - 2100 N UNIVERSITY DRIVE PEMBROKE PINES, FL 33024

### **PROPERTY OVERVIEW**

- Tenants Include CAO Bakery, Papa John's Pizza & Sr. Ceviche
- Newly Renovated Shopping Center
- GLA of +/- 16,732 SF

#### **LOCATION OVERVIEW**

- Located in NE Pembroke Pines
- Nearest Intersection: N University Dr. & Taft Street
- Broward County
- Traffic Count: 44,000 AADT