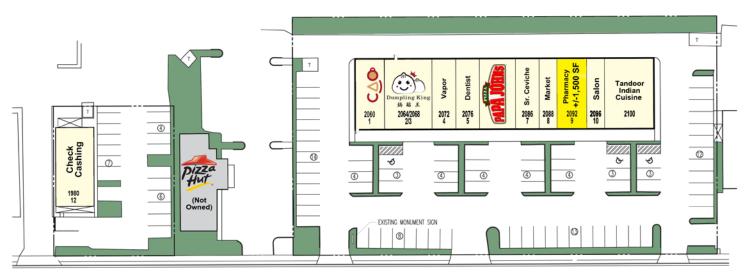

### **PROPERTY OVERVIEW**

- Tenants Include CAO Bakery, Papa John's Pizza & Sr. Ceviche
- Newly Renovated Shopping Center
- GLA of +/- 16,732 SF

**SPACE AVAILABLE** 

**N. UNIVERSITY DRIVE** 