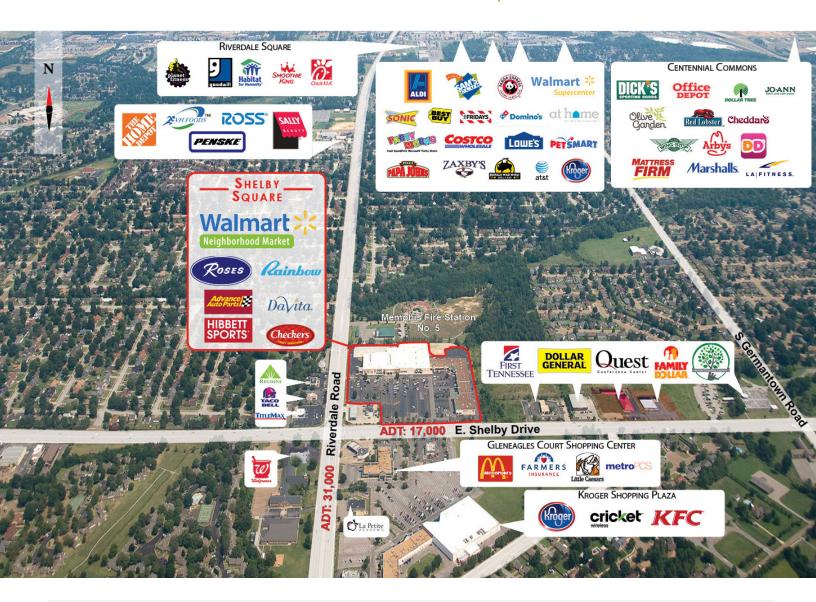

### **PROPERTY OVERVIEW**

- Anchored by Walmart Neighborhood Market, Roses, Rainbow & Hibbett Sports
- GLA of +/- 145,073 SF

#### **LOCATION OVERVIEW**

- Located in SE Memphis, just north of the Mississippi state line
- Intersection: East Shelby Drive & Riverdale Road
- Shelby County
- Traffic Count: 31,000 AADT

7850 NW 146th Street, 4th Floor | Miami Lakes | FL 33016