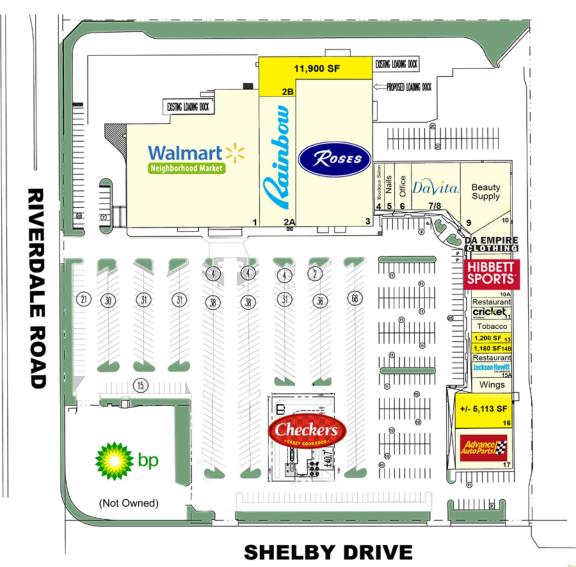

### **PROPERTY OVERVIEW**

- Anchored by Walmart Neighborhood Market, Roses, Rainbow & Hibbett Sports
- GLA of +/- 145,073 SF

**SPACE AVAILABLE** 