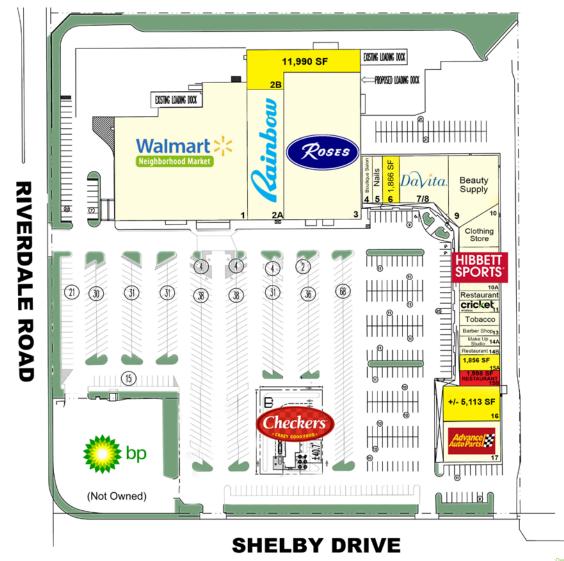

## **PROPERTY OVERVIEW**

- Anchored by Walmart Neighborhood Market, Roses, Rainbow & Hibbett Sports
- GLA of +/- 145,073 SF

:

**SPACE AVAILABLE** 

**RESTAURANT AVAILABLE** 