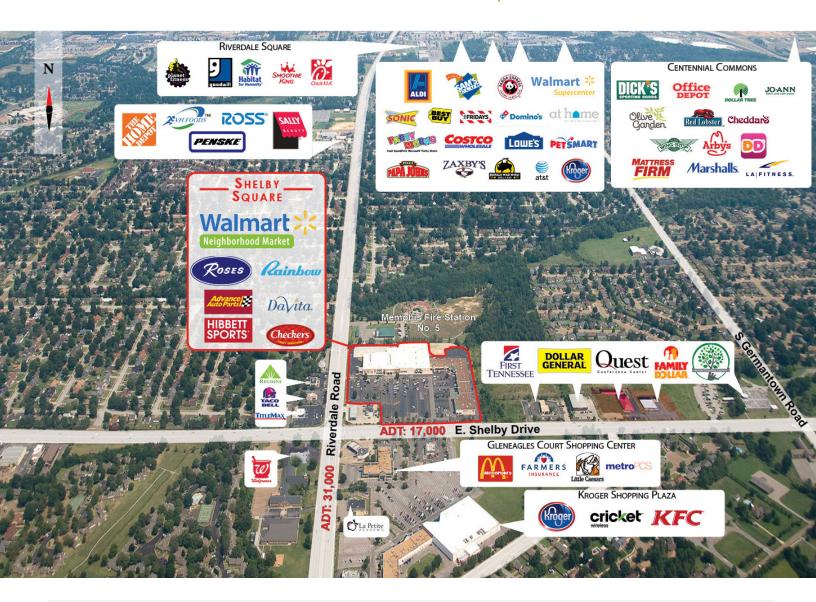

## **PROPERTY OVERVIEW**

- Anchored by Walmart Neighborhood Market, Roses, Rainbow & Hibbett Sports
- GLA of +/- 145,073 SF

## **LOCATION OVERVIEW**

- Located in SE Memphis, just north of the Mississippi state line
- Intersection: East Shelby Drive & Riverdale Road
- Shelby County
- Traffic Count: 31,000 AADT

7850 NW 146th Street, 4th Floor | Miami Lakes | FL 33016