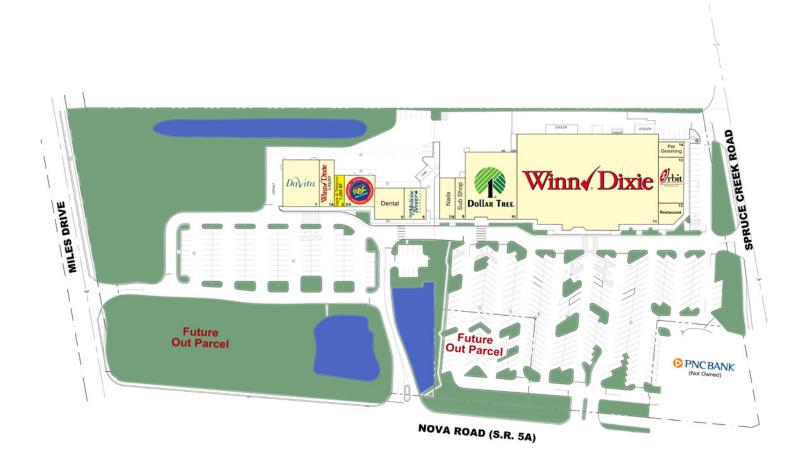

## **PROPERTY OVERVIEW**

- Anchored by Winn Dixie, Dollar Tree & DaVita
- GLA of +/- 93,506 SF

SPACE AVAILABLE