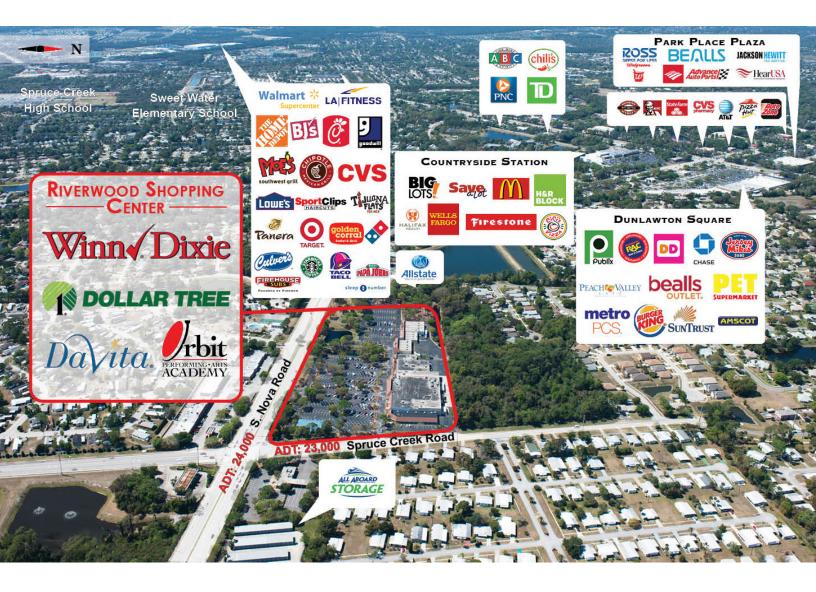

## **PROPERTY OVERVIEW**

- Anchored by Winn Dixie, Dollar Tree & DaVita
- GLA of +/- 93,506 SF

## LOCATION OVERVIEW

- Located just south of Daytona Beach
- Intersection: S Nova Road & Spruce Creek Road
- Volusia County
- Traffic Count: 24,000 AADT