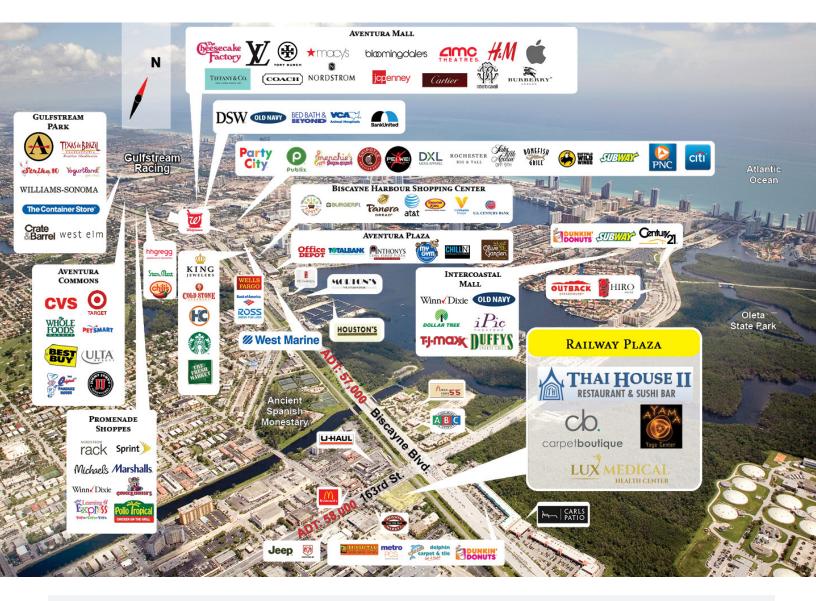

## **LOCATION OVERVIEW**

- Located on the main retail corridor in North Miami Beach
- Intersection: 163rd Street & Biscayne Blvd.
- Miami-Dade County
- Traffic Count: 58,000 AADT