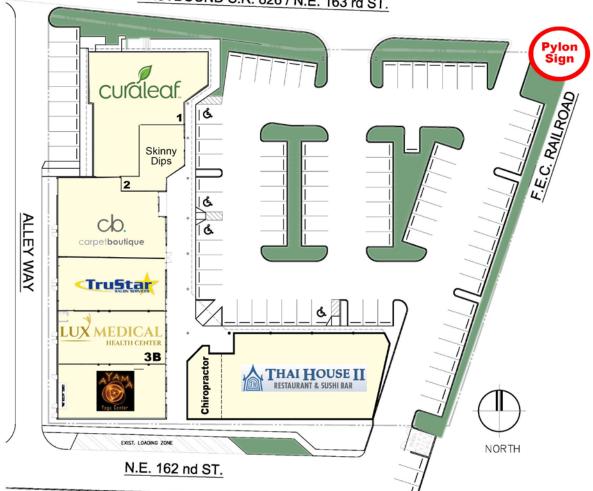

## **PROPERTY OVERVIEW**

- Tenants Include Thai House II, Lux Medical & Carpet Boutique
- GLA of +/- 20,285 SF

EASTBOUND S.R. 826 / N.E. 163 rd ST.