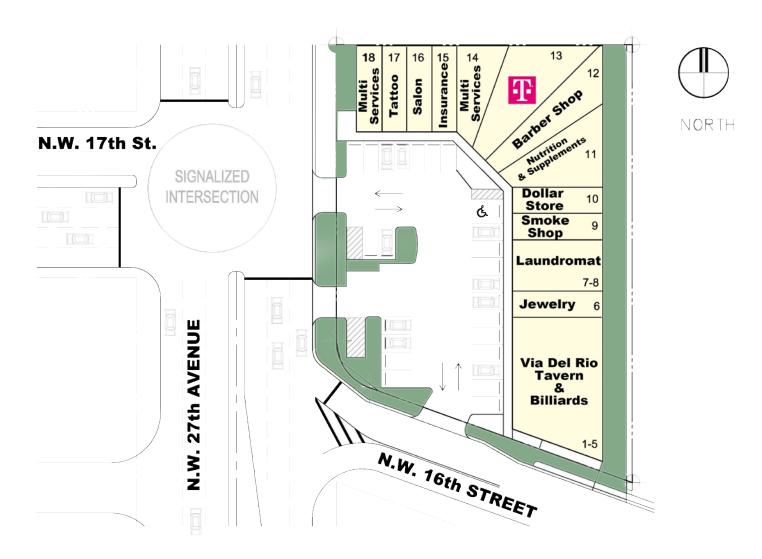

,747 SF

## **LOCATION OVERVIEW**

- Located just north of 826 on 27th Avenue
- Intersection: NW 27th Avenue & NW 17th Street
- Miami-Dade County
- Traffic Count: 58,000 AADT

#### www.GatorInvestments.com 7850 NW 146th Street, 4th Floor | Miami Lakes | FL 33016

James A. Goldsmith, Lic. Real Estate Broker

The information contained here is subject to errors, omissions and changes without notice. This is being provided without warranty of any kind, either expressed or implied and does not constitute an offer to sell or lease.

LEASING INFO: 877.459.9605

Leasing@GatorInvestments.com



DEMOGRAPHICS • 2021 1665 - 1699 NW 27TH AVENUE **MIAMI FL 33125** 1 MILE 3 MILE 5 MILE TRADE AREA POPULATION 38,038 300,608 629,694 AVG. HH INCOME \$51,581 \$52,769 \$71,932

42

41

43

## SPACE AVAILABLE



AVG. AGE



## LEASING INFO: 877.459.9605 Leasing@GatorInvestments.com

#### **www.GatorInvestments.com** 7850 NW 146th Street, 4th Floor | Miami Lakes | FL 33016

James A. Goldsmith, Lic. Real Estate Broker

The information contained here is subject to errors, omissions and changes without notice. This is being provided without warranty of any kind, either expressed or implied and does not constitute an offer to sell or lease.