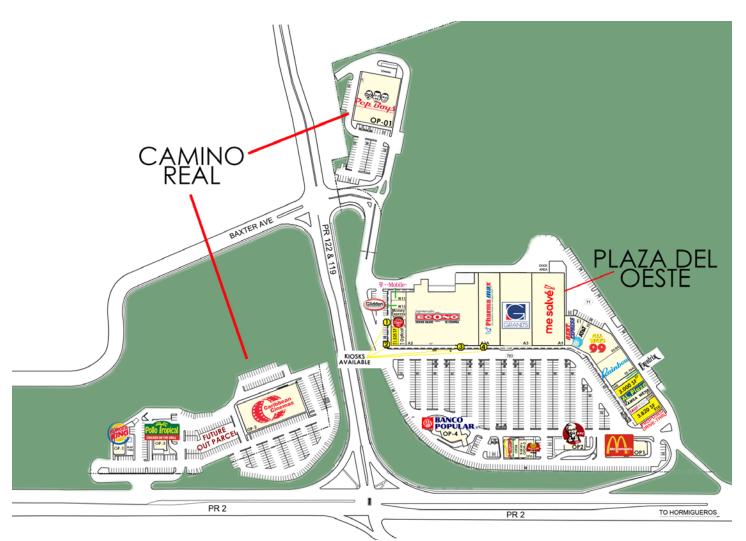

## **PROPERTY HIGHLIGHTS:**

- Anchored by Econo Supermercado, Grand's, Me Salve, Pharmamax, Rainbow, & Pep Boys
- Across from Surf N' Fun Water Park

• Plaza Del Oeste GLA of +/- 184,658 SF

LEASING INFO: 877.459.9605

- Camino Real GLA of +/- 49,172
- Kiosks Available