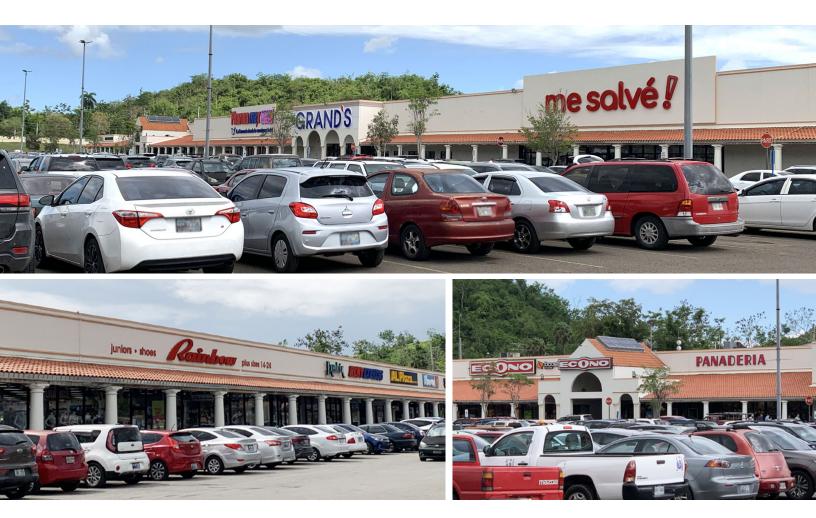

## **PROPERTY HIGHLIGHTS:**

- Anchored by Econo Supermercado, Grand's, Me Salve, Pharmamax, Rainbow, & Pep Boys
- Across from Surf N' Fun Water Park

• Plaza Del Oeste GLA of +/- 184,658 SF

LEASING INFO: 877.459.9605

- Camino Real GLA of +/- 49,172
- Kiosks Available