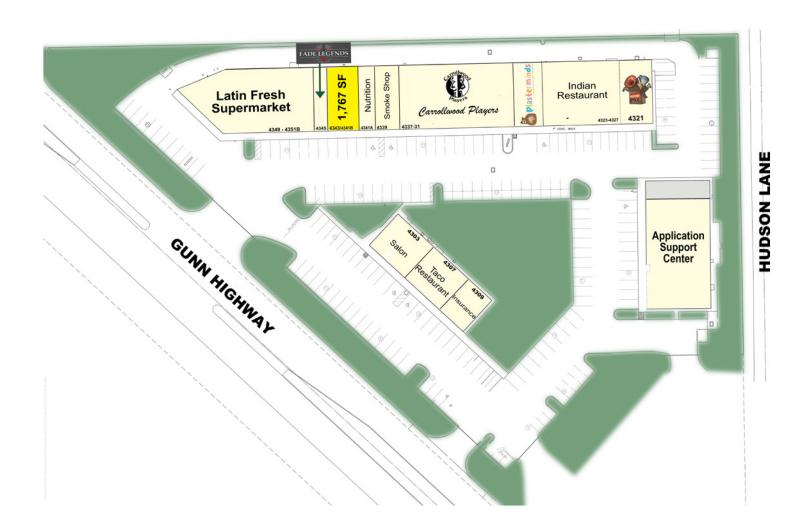

ATOR PLANTATION PLAZA

INVESTMENTS 4303 - 4351 GUNN HIGHWAY TAMPA, FL 33618



#### **PROPERTY OVERVIEW**

- In-Line Retail Space Available
- GLA of +/- 37,454 SF

#### **LOCATION OVERVIEW**

- Located in Northwest Tampa
- Nearest Intersection: Gunn Hwy & Hudson Lane
- Hillsborough County
- Traffic Count: 33,000 AADT



7850 NW 146th Street, 4th Floor  $\mid$  Miami Lakes  $\mid$  FL 33016 James A. Goldsmith, Lic. Real Estate Broker





### **DEMOGRAPHICS**

• 2021

## 4303 - 4351 GUNN HIGHWAY TAMPA, FL 33618

| TRADE AREA     | 1 MILE   | 3 MILE   | 5 MILE   |
|----------------|----------|----------|----------|
| POPULATION     | 13,085   | 109,339  | 304,412  |
| AVG. HH INCOME | \$94,896 | \$81,641 | \$74,311 |
| AVG. AGE       | 39       | 39       | 39       |

**SPACE AVAILABLE**