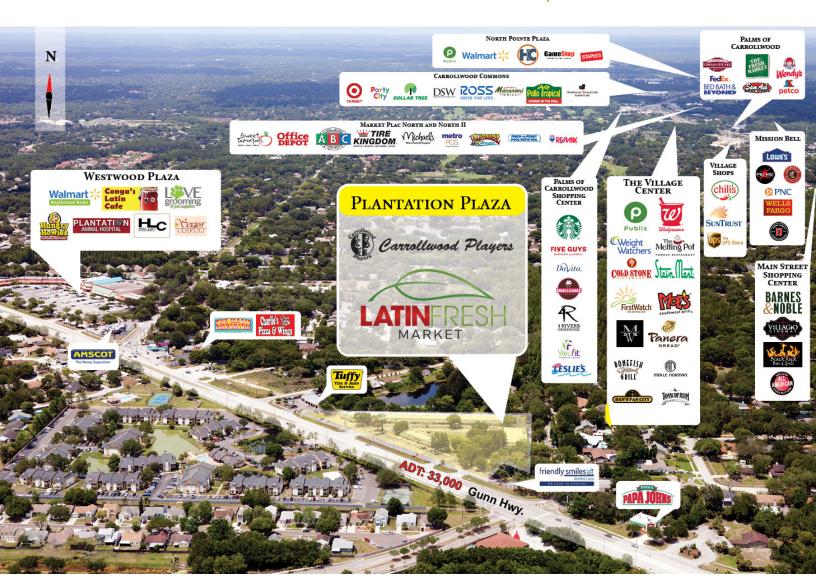

#### **PROPERTY OVERVIEW**

- In-Line Retail Space Available
- GLA of +/- 37,454 SF

#### **LOCATION OVERVIEW**

- Located in Northwest Tampa
- Nearest Intersection: Gunn Hwy & Hudson Lane
- Hillsborough County
- Traffic Count: 33,000 AADT

7850 NW 146th Street, 4th Floor  $\mid$  Miami Lakes  $\mid$  FL 33016 James A. Goldsmith, Lic. Real Estate Broker