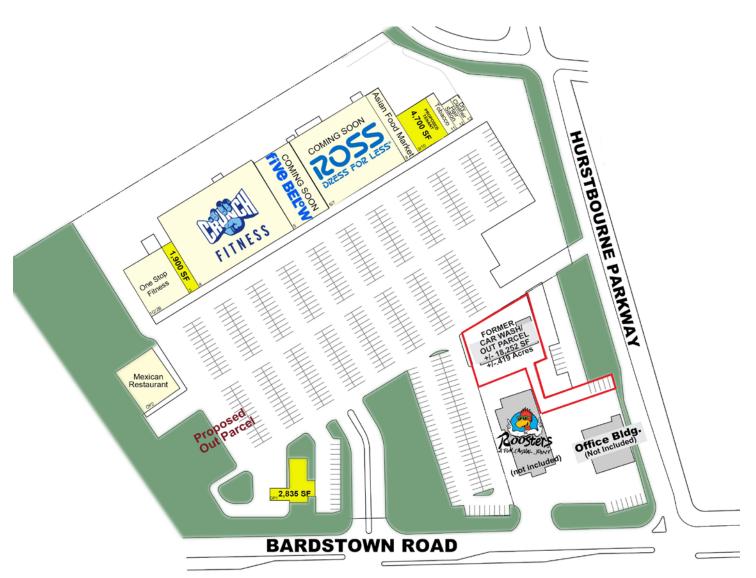

Miami Lakes | FL 33016

LEASING INFO: 877.459.9605

Leasing@GatorInvestments.com

The information contained here is subject to errors, omissions and changes without notice. This is being provided without warranty of any kind, either expressed or implied and does not constitute an offer to sell or lease.

# Nendels (1) Clark you Clark you Clark you Clark you Anchorage Louisville St Matthews Harsthours Spring Mul Selfersontown Spring Mul S

### **DEMOGRAPHICS**

• 2021

# 5304 BARDSTOWN ROAD LOUISVILLE, KY 40291

| TRADE AREA     | 1 MILE   | 3 MILE   | 5 MILE   |
|----------------|----------|----------|----------|
| POPULATION     | 8,929    | 91,401   | 203,455  |
| AVG. HH INCOME | \$90,504 | \$84,085 | \$82,318 |
| AVG. AGE       | 36       | 38       | 38       |

**SPACE AVAILABLE**