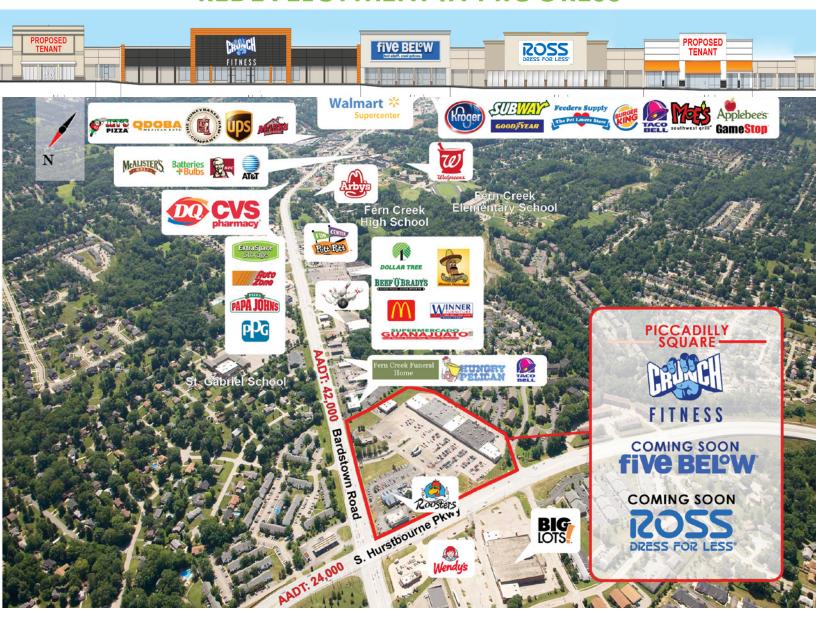

## REDEVELOPMENT IN PROGRESS

### **PROPERTY OVERVIEW**

- Anchored by Crunch Fitness (Now Open) with Five Below & Ross Coming Soon
- GLA of +/- 96,370 SF

### **LOCATION OVERVIEW**

- Located in SE Louisville
- Intersection: Bardstown Road & Hurstbourne Pkwy
- Jefferson County
- Traffic Count: 42,000 AADT