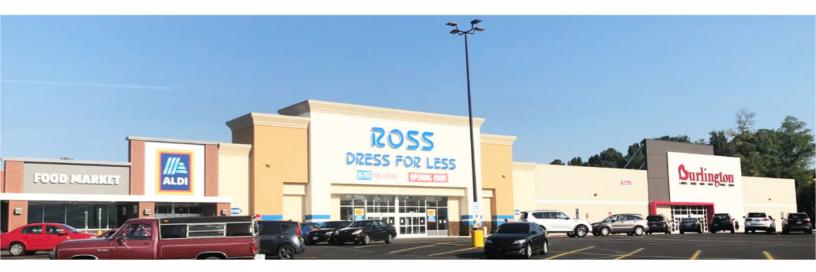

#### **PROPERTY OVERVIEW**

- Anchored by Aldi, Burlington & Ross
- Newly Renovated Shopping Center
- GLA of +/-98,211 SF

#### **LOCATION OVERVIEW**

- Located just south of downtown Cincinnati, OH
- Intersection: Monmouth St. & Carothers Rd.
- Highly visible center just off I-471
- Located in major retail corridor of Newport
- Campbell County
- Densely Populated Area with 110,000 within 3 mile radius
- Traffic Count: 20,000 AADT