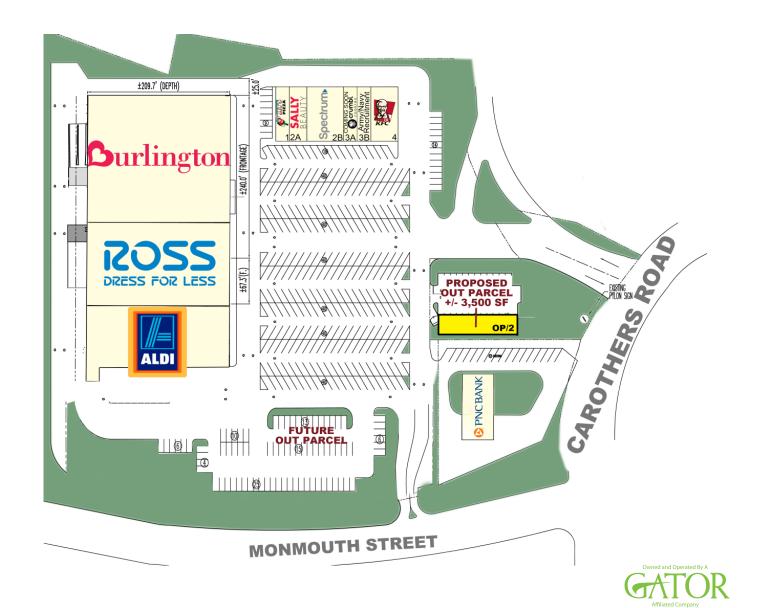

#### **PROPERTY OVERVIEW**

- Anchored by Aldi, Burlington & Ross
- Newly Renovated Shopping Center
- GLA of +/-98,211 SF

**SPACE AVAILABLE** 

7850 NW 146th Street, 4th Floor  $\mid$  Miami Lakes  $\mid$  FL 33016 James A. Goldsmith, Lic. Real Estate Broker

LEASING INFO: 877.459.9605

Leasing@GatorInvestments.com