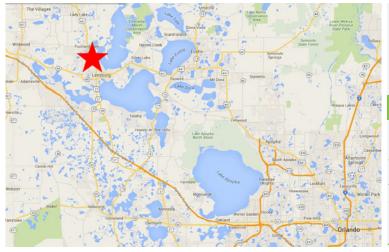

#### **LOCATION OVERVIEW**

- Located Across from Walmart Supercenter
- Located NW of Orlando, South of The Villages
- Intersection: N Citrus Blvd /Hwy 441 & Indian Trail
- Lake County
- Traffic Count: 38,100 AADT