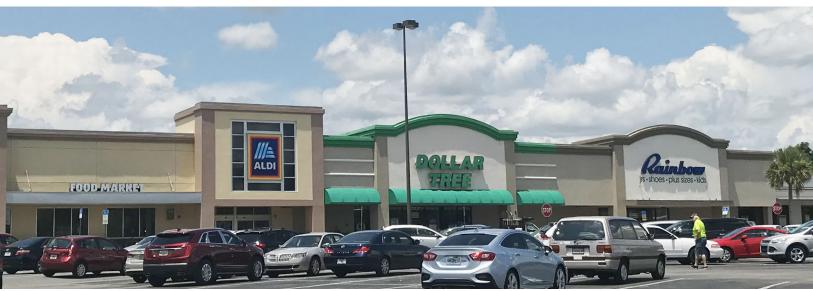

#### **PROPERTY OVERVIEW**

- Anchored by Aldi, Dollar Tree, Harbor Freight Tools, Hibbett Sports, Rainbow & Pet Supermarket
- GLA of +/-93,182 SF