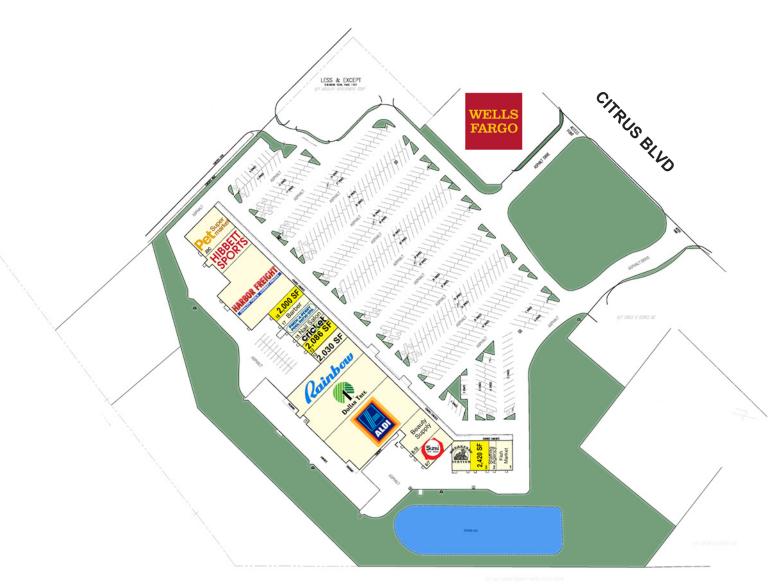

#### **PROPERTY OVERVIEW**

- Anchored by Aldi, Dollar Tree, Harbor Freight Tools, Hibbett Sports, Rainbow & Pet Supermarket
- GLA of +/-93,182 SF

**SPACE AVAILABLE** 