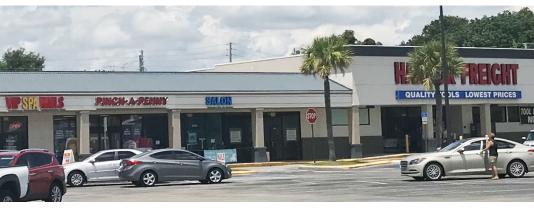

#### **PROPERTY OVERVIEW**

- Anchored by Aldi, Dollar Tree, Harbor Freight Tools, Hibbett Sports, Rainbow & Pet Supermarket
- GLA of +/-93,182 SF

**SPACE AVAILABLE** 