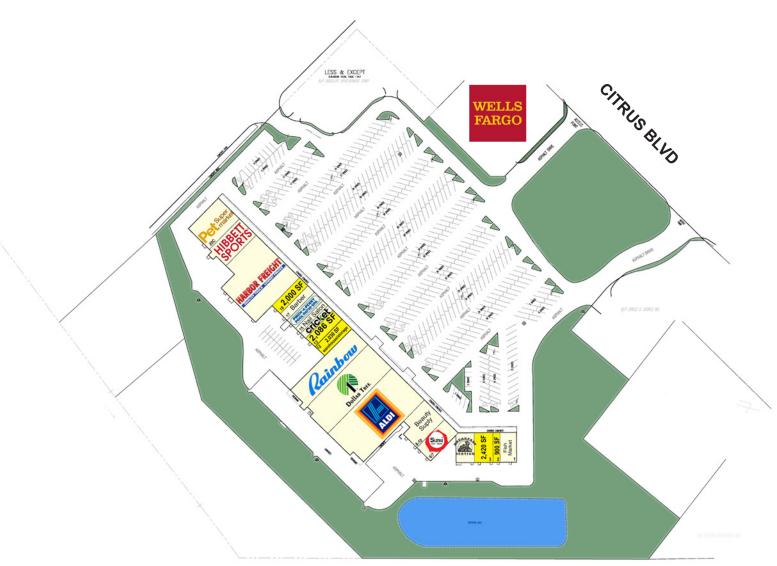

### **PROPERTY OVERVIEW**

- Anchored by Aldi, Dollar Tree, Harbor Freight Tools, Hibbett Sports, Rainbow & Pet Supermarket
- GLA of +/-93,182 SF

SPACE AVAILABLE

by the same consult with state