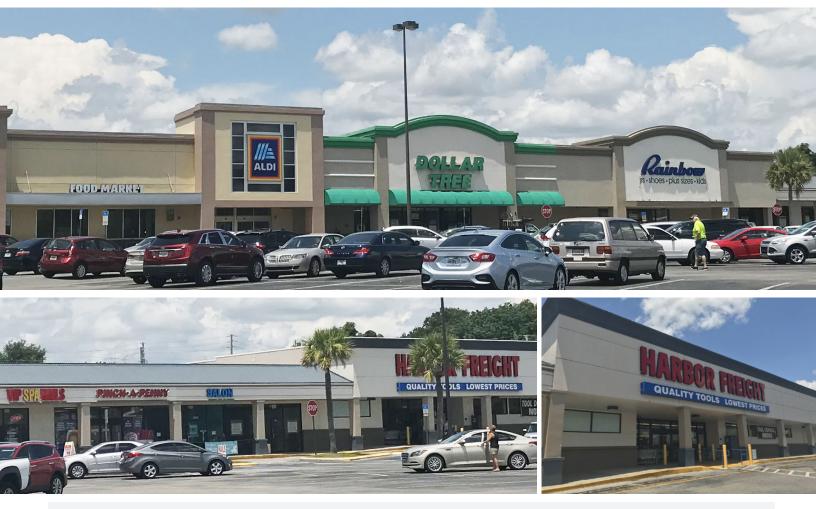

### **PROPERTY OVERVIEW**

- Anchored by Aldi, Dollar Tree, Harbor Freight Tools, Hibbett Sports, Rainbow & Pet Supermarket
- GLA of +/-93,182 SF