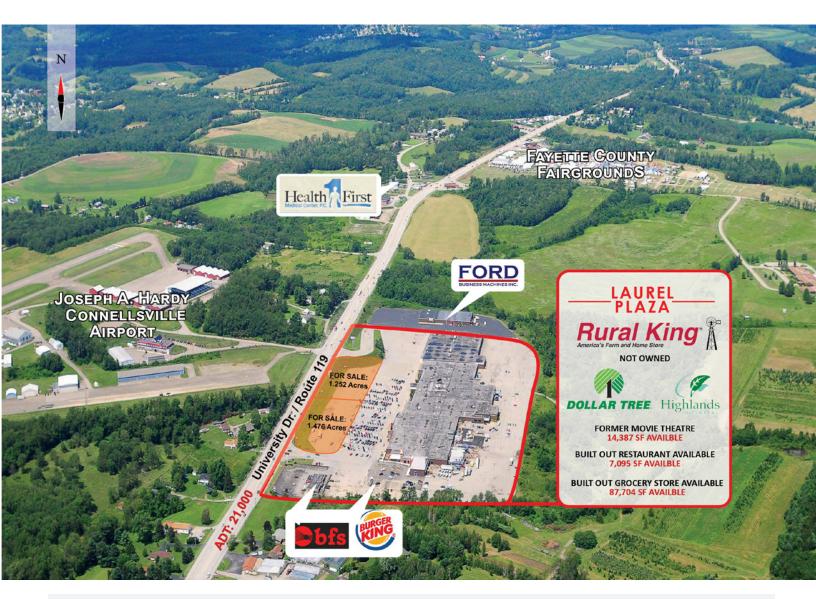

#### **PROPERTY OVERVIEW**

- Anchored by Rural King (not owned) & Dollar Tree
- Land Available
- GLA of +/-56,289 SF

#### **LOCATION OVERVIEW**

- Located SE of Pittsburgh
- Nearest Intersection: Route 119 & Riverside Drive
- Fayette County
- Traffic Count: 27,000 AADT

SPACE AVAILABLE

RESTAURANT AVAILABLE

LAND AVAILABLE

**UNIVERSITY DRIVE ROUTE 119** 