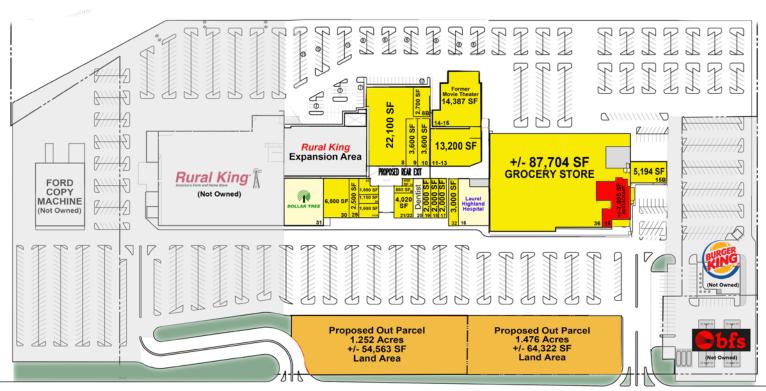

#### **PROPERTY OVERVIEW**

- Anchored by Rural King (not owned) & Dollar Tree
- Land Available
- GLA of +/-56,289 SF

SPACE AVAILABLE

RESTAURANT AVAILABLE

LAND AVAILABLE

**UNIVERSITY DRIVE ROUTE 119** 