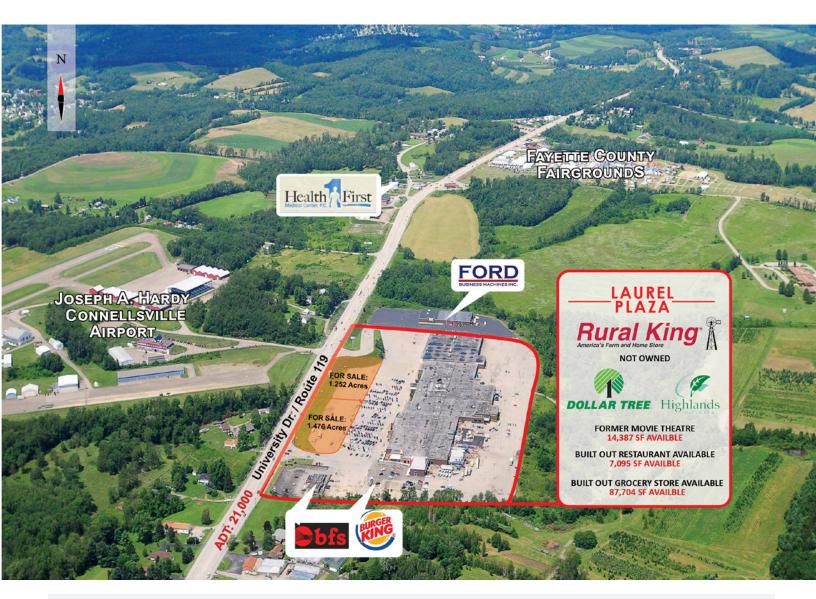

#### **PROPERTY OVERVIEW**

- Anchored by Rural King (not owned) & Dollar Tree
- Land Available
- GLA of +/- 222,351 SF

#### **LOCATION OVERVIEW**

- Located SE of Pittsburgh
- Nearest Intersection: Route 119 & Riverside Drive
- Fayette County
- Traffic Count: 27,000 AADT

SPACE AVAILABLE

RESTAURANT AVAILABLE

LAND AVAILABLE

**UNIVERSITY DRIVE ROUTE 119** 