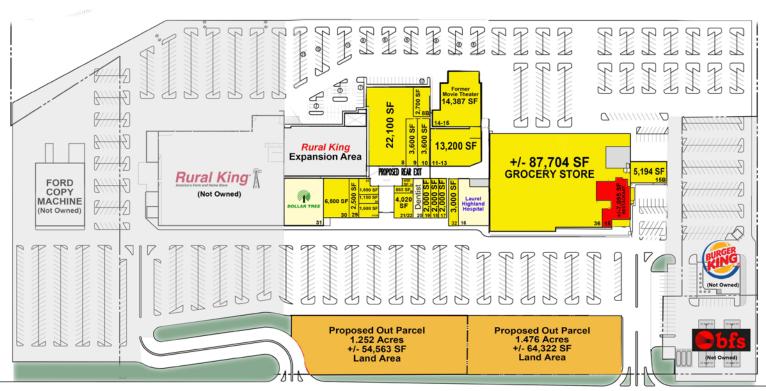

#### **PROPERTY OVERVIEW**

- Anchored by Rural King (not owned) & Dollar Tree
- Land Available
- GLA of +/- 222,351 SF

SPACE AVAILABLE

RESTAURANT AVAILABLE

LAND AVAILABLE

**UNIVERSITY DRIVE ROUTE 119** 