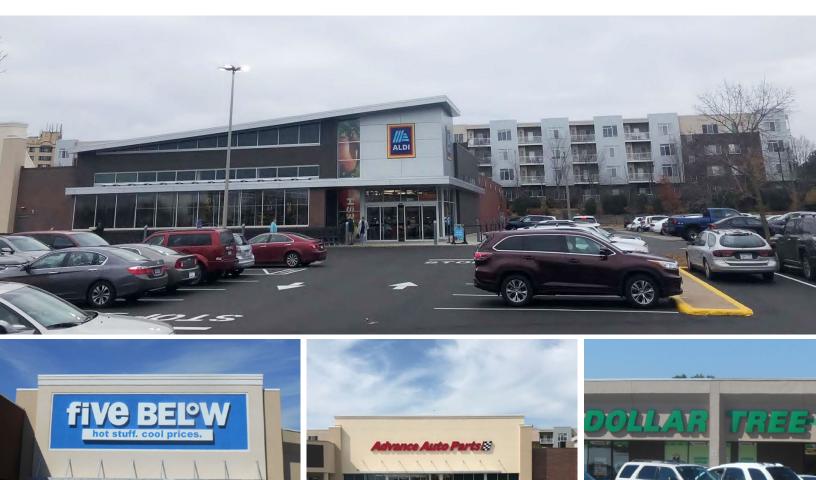

## **PROPERTY OVERVIEW**

- Anchored by Target (not owned), Dollar Tree, Five Below, Aldi & Advance Auto Parts
- GLA of +/-56,289 SF