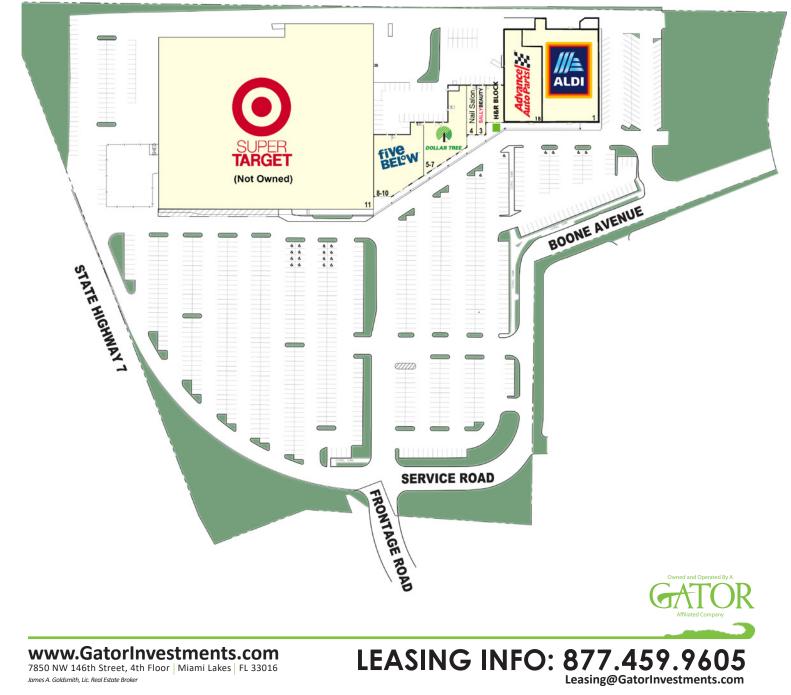

## **PROPERTY OVERVIEW**

- Anchored by Target (not owned), Dollar Tree, Five Below, Aldi & Advance Auto Parts
- GLA of +/-56,289 SF