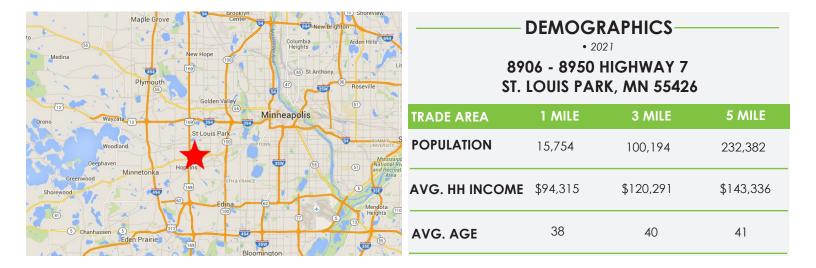

## **LOCATION OVERVIEW**

- Located west of Minneapolis
- Nearest Intersection: West 36th Street & Boone Avenue
- Hennepin County
- Traffic Count: 37,000 AADT