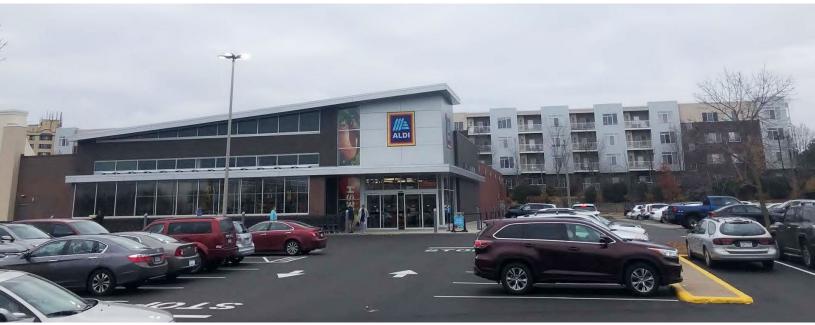

#### **PROPERTY OVERVIEW**

- Anchored by Target (not owned), Dollar Tree, Five Below, Aldi & Advance Auto Parts
- GLA of +/-55,446 SF