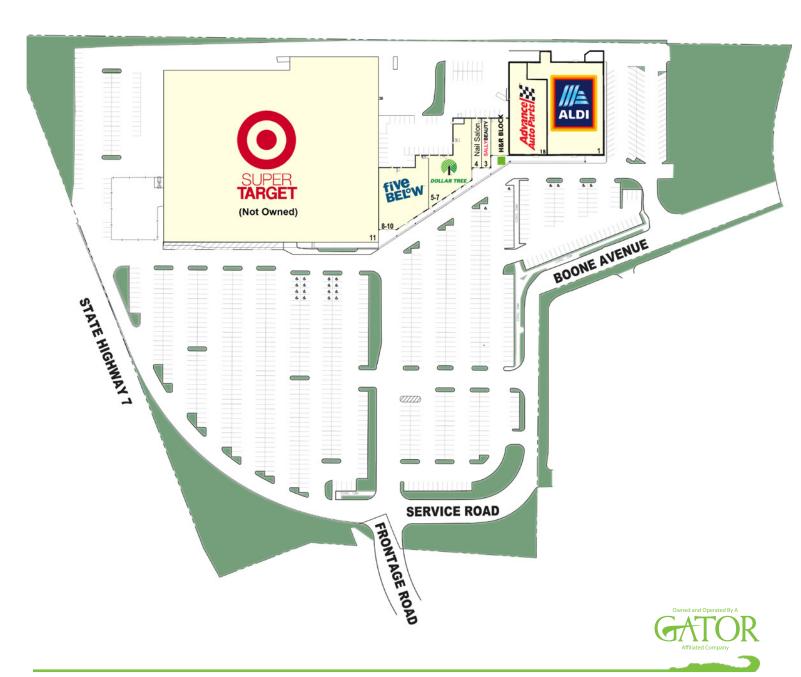

#### **PROPERTY OVERVIEW**

- Anchored by Target (not owned), Dollar Tree, Five Below, Aldi & Advance Auto Parts
- GLA of +/-55,446 SF