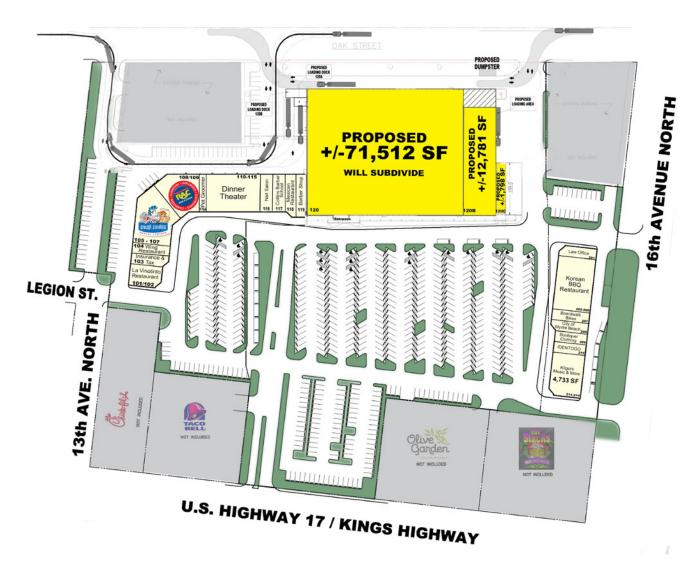

#### **PROPERTY OVERVIEW**

- Anchor Space Available, Will Subdivide
- GLA of +/- 135,765 SF

41

40

37

SPACE AVAILABLE

Owned and Operated By A