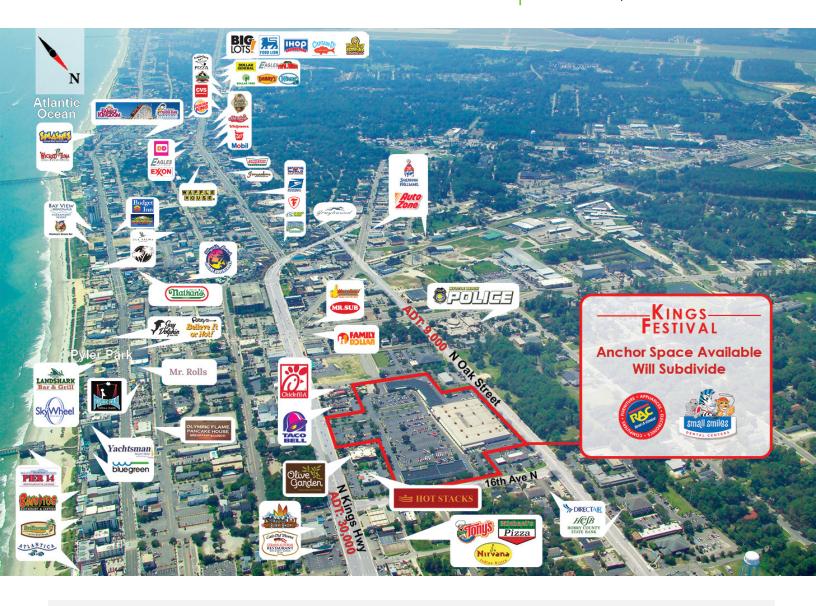

#### **PROPERTY OVERVIEW**

- Anchor Space Available, Will Subdivide
- GLA of +/- 135,765 SF

### **LOCATION OVERVIEW**

- Located in the heart of Myrtle Beach
- Nearest Intersection: N Kings Hwy & 16th Avenue North
- Horry County
- Traffic Count: 30,000 AADT