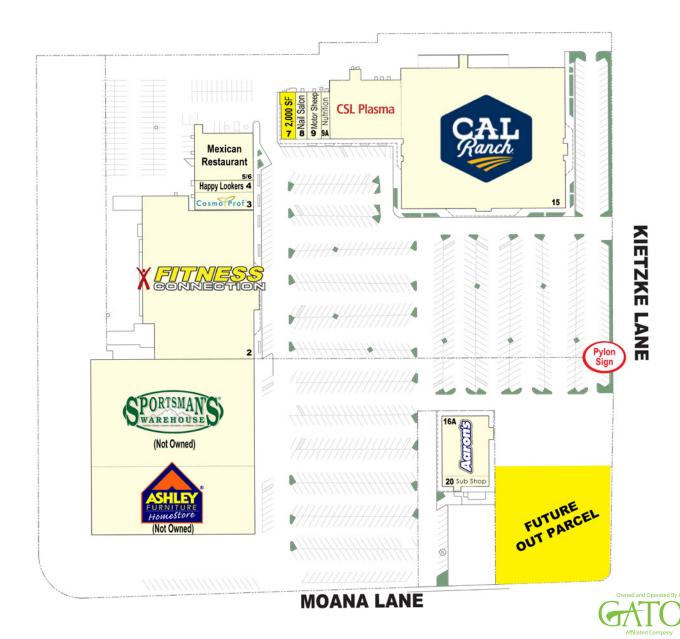

#### **PROPERTY OVERVIEW**

- Anchored by C-A-L Ranch Stores, CSL Plasma & Fitness Connection
- Shadow Anchored by Sportsman's Warehouse & Ashley Furniture
- GLA of +/- 160,096 SF

**SPACE AVAILABLE** 