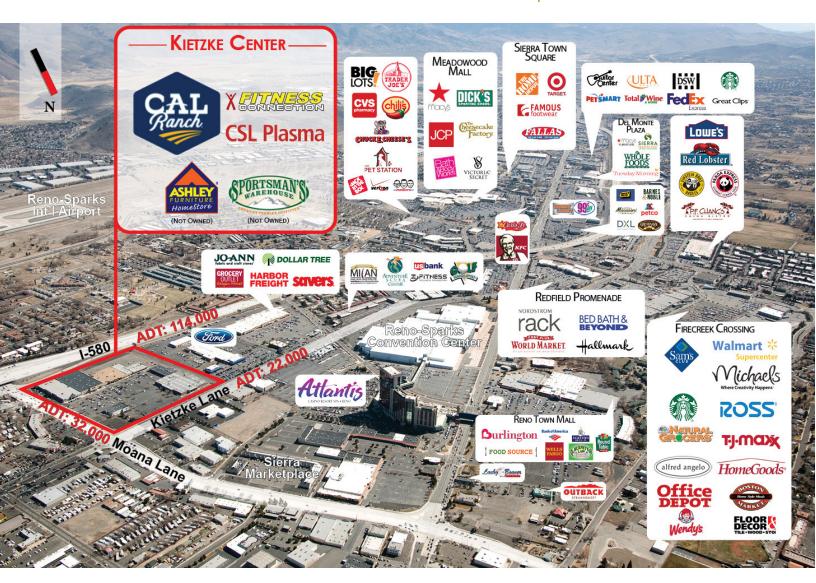

#### **PROPERTY OVERVIEW**

- Anchored by C-A-L Ranch Stores, CSL Plasma & Fitness Connection
- Shadow Anchored by Sportsman's Warehouse & Ashley Furniture
- GLA of +/- 160,096 SF

#### **LOCATION OVERVIEW**

- Located in SE Reno, just west of I-580, Across from Reno-Sparks Int'l Airport
- Intersection: Kietzke Lane & Moana Lane
- Washoe County
- Traffic Count: 32,000 AADT

7850 NW 146th Street, 4th Floor  $\mid$  Miami Lakes  $\mid$  FL 33016 James A. Goldsmith, Lic. Real Estate Broker