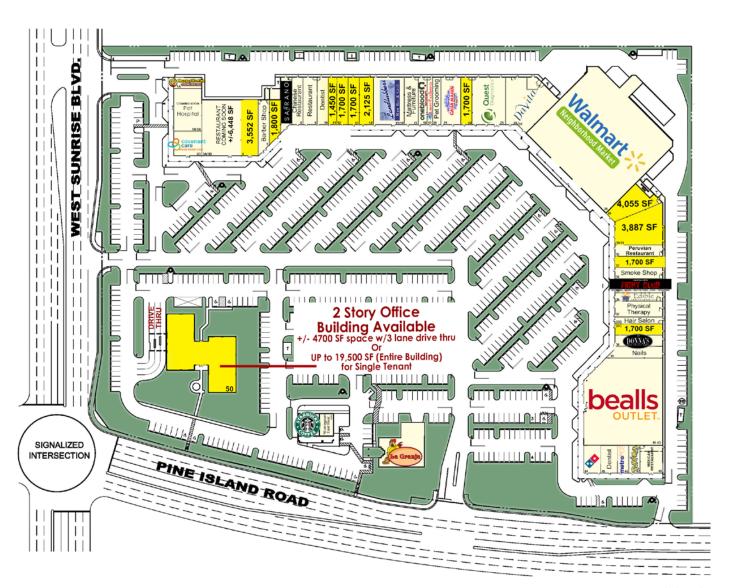

tlet, Starbucks, La Granja, Davita and Quest Diagnostics
- Grocery anchored center provides repeat daily visitors to the center
- Located at NW corner of Pine Island Rd. and Sunrise Blvd.
- +/- 39,000 Vehicles Per day on N. Pine Island Rd.
- +/- 34,904 Vehicles Per day on W Sunrise Blvd.
- GLA of +/- 176,193 SF



7850 NW 146th Street, 4th Floor | Miami Lakes | FL 33016

LEASING INFO: 877.459.9605

Leasing@GatorInvestments.com



## **DEMOGRAPHICS**

• 2021

## 1801 - 1951 N PINE ISLAND RD PLANTATION, FL 33322

| TRADE AREA     | 1 MILE   | 3 MILE   | 5 MILE   |
|----------------|----------|----------|----------|
| POPULATION     | 19,239   | 175,509  | 390,977  |
| AVG. HH INCOME | \$71,382 | \$79,910 | \$75,758 |
| AVG. AGE       | 45       | 40       | 40       |

**SPACE AVAILABLE**