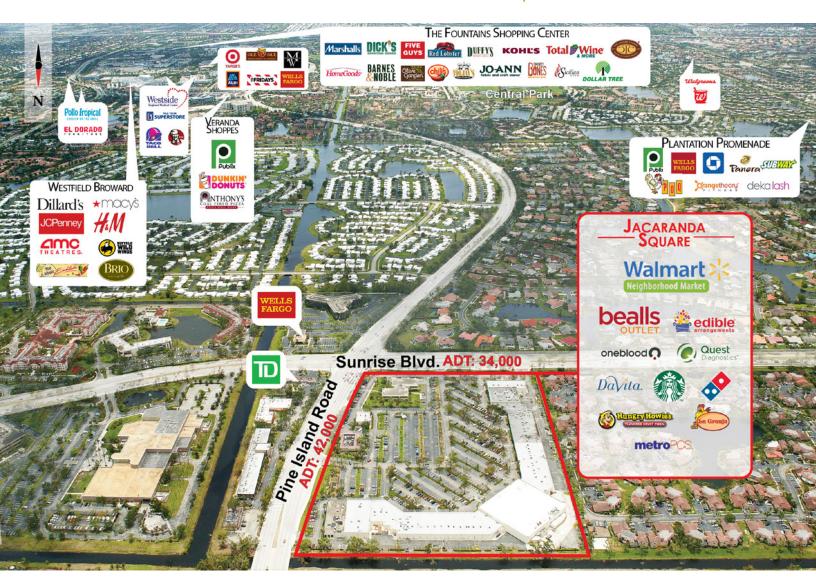

## PROPERTY HIGHLIGHTS

- Walmart Neighborhood Market anchored center in Plantation
- Co-tenants include: Beall's Outlet, Starbucks, La Granja, Davita and Quest Diagnostics
- Grocery anchored center provides repeat daily visitors to the center
- Located at NW corner of Pine Island Rd. and Sunrise Blvd.
- +/- 39,000 Vehicles Per day on N. Pine Island Rd.
- +/- 34,904 Vehicles Per day on W Sunrise Blvd.
- GLA of +/- 176,193 SF